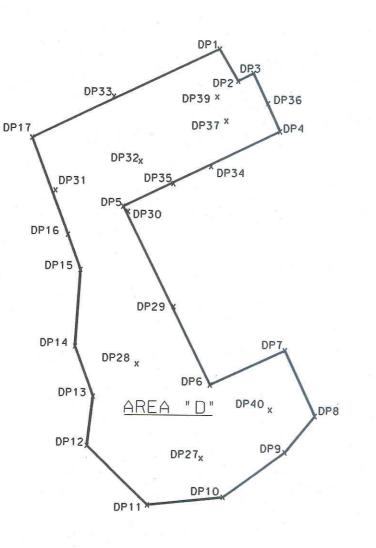

|
| DP30   | 1508301.251 | 414451.411 | 591.4      | 590.3'      | 591.4'      |
| )P31   | 1508305.585 | 414436.305 | 589.8      | 588.3'      | 589.8'      |
| )P32   | 1508311.876 | 414453.896 | 589.7      | 588.6'      | 589.8'      |
| )P33   | 1508325.483 | 414448.235 | 590.1      | 589.0'      | 590.2'      |
| )P34   | 1508310.904 | 414468.559 | 589.8      | 588.4'      | 590.3'      |
| )P35   | 1508307.219 | 414460.750 | 589.9      | 588.8'      | 590.8'      |
| )P36   | 1508324.231 | 414480.250 | 589.6      | 588.3'      | 589.4'      |
| )P37   | 1508320.465 | 414471.615 | 589.6      | 588.3'      | 589.4'      |
| )P39   | 1508325.530 | 414469.702 | 590.0      | 588.9'      | 589.9'      |
| )P40   | 1508259.722 | 414481.336 | 592.5      | 591.5'      | 592.6'      |









..\Survey\1366SR AREA D.dgn 10/3/2011 10:25:48 AM



| POINT# | NORTHING    | EASTING    | ELEV (PRE) | ELEV (POST) | ELEV (FILL) |
|--------|-------------|------------|------------|-------------|-------------|
| EP01   | 1507792.943 | 414449.055 | 596.6'     | 595.4'      | 596.4'      |
| EP02   | 1507764.317 | 414482.308 | 595.7'     | 594.5'      | 595.7'      |
| EP03   | 1507741.201 | 414478.027 | 595.5'     | 594.3'      | 595.4'      |
| EP04   | 1507731.537 | 414453.364 | 595.6'     | 594.6'      | 595.6'      |
| EP05   | 1507773.388 | 414419.671 | 597.1'     | 595.9'      | 597.1'      |
| EP06   | 1507783.188 | 414434.068 | 596.4'     | 595.3'      | 596.4'      |
| EP07   | 1507778.501 | 414465.952 | 595.9'     | 594.8'      | 595.8'      |
| EP08   | 1507752.646 | 41448