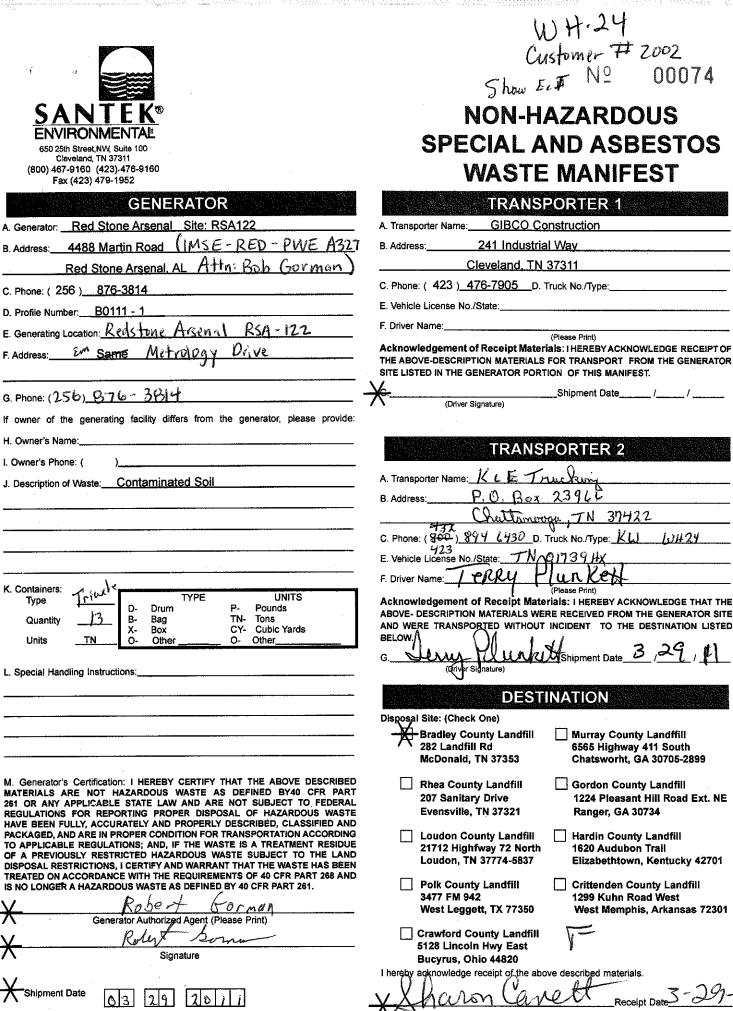

#### **Rainfall Documentation and Observations**

Project Name or Description: Project Location: ADEM Permit Number: Corrective Measures RSA-122/183, Former Lewisite Manufacturing Plants, Operable Units 5 and 6 U.S. Army Garrison - Redstone, Madison County, Alabama AL7 210 020 742