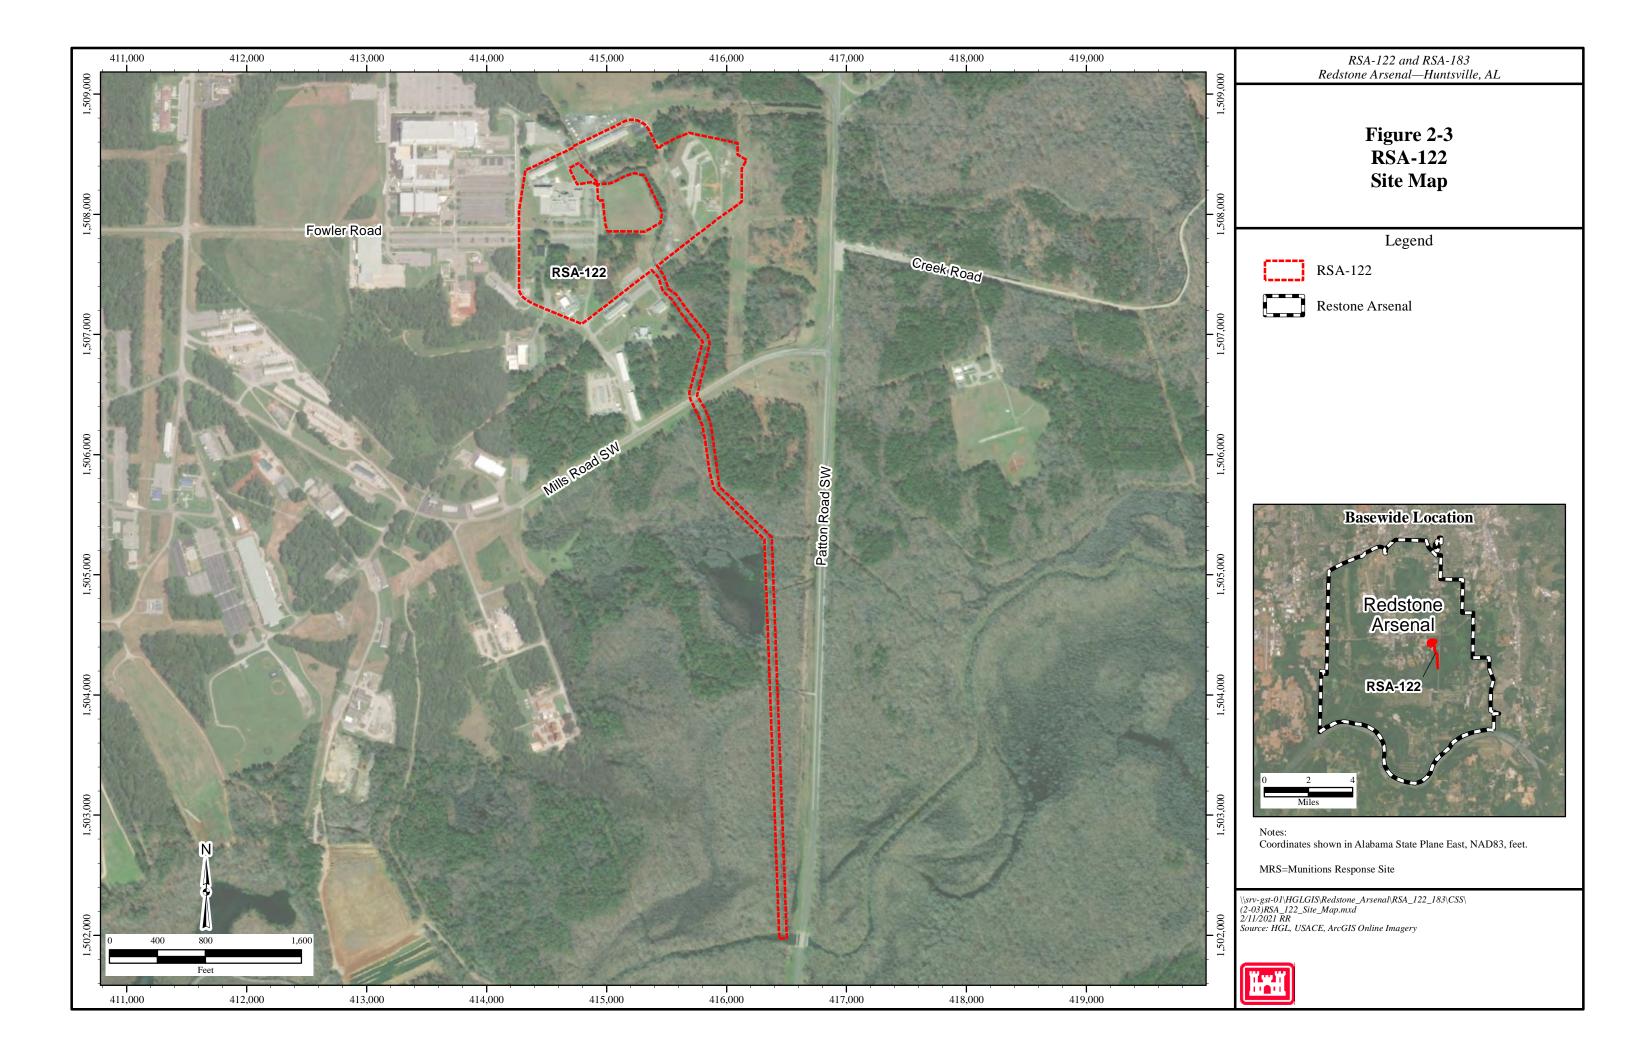

#### H1.2.1 RSA-122

RSA-122 is included in Operable Unit 6 and consists of an approximately 42-acre area located in the central portion of RSA that was the former site of lewisite manufacturing operations. This area is located just west of Patton Road, north of Viper Road, south of Metrology Drive, and east of Jungerman Road (Figure 1-1 of the CMI work plan). RSA-122 consists of an area formerly occupied by plants that manufactured the chemical agent (CA) lewisite and its raw materials. RSA-056 and RSA-139 are located within the RSA-122 site boundary and consist of the waste disposal ponds built to contain waste material generated from the production of lewisite. The present RSA-122 boundary encompasses all the areas where surface media (soil, surface water, and sediments) are known or suspected to be contaminated due to manufacturing operations at the former lewisite plants.

A north-south-trending perennial unnamed creek flows through RSA-122 adjacent to the former waste ponds RSA-056 and RSA-139. Figure 2-1 of the CMI work plan provides a map of the surface drainage features and site topography. The unnamed creek ultimately discharges to Huntsville Spring Branch.