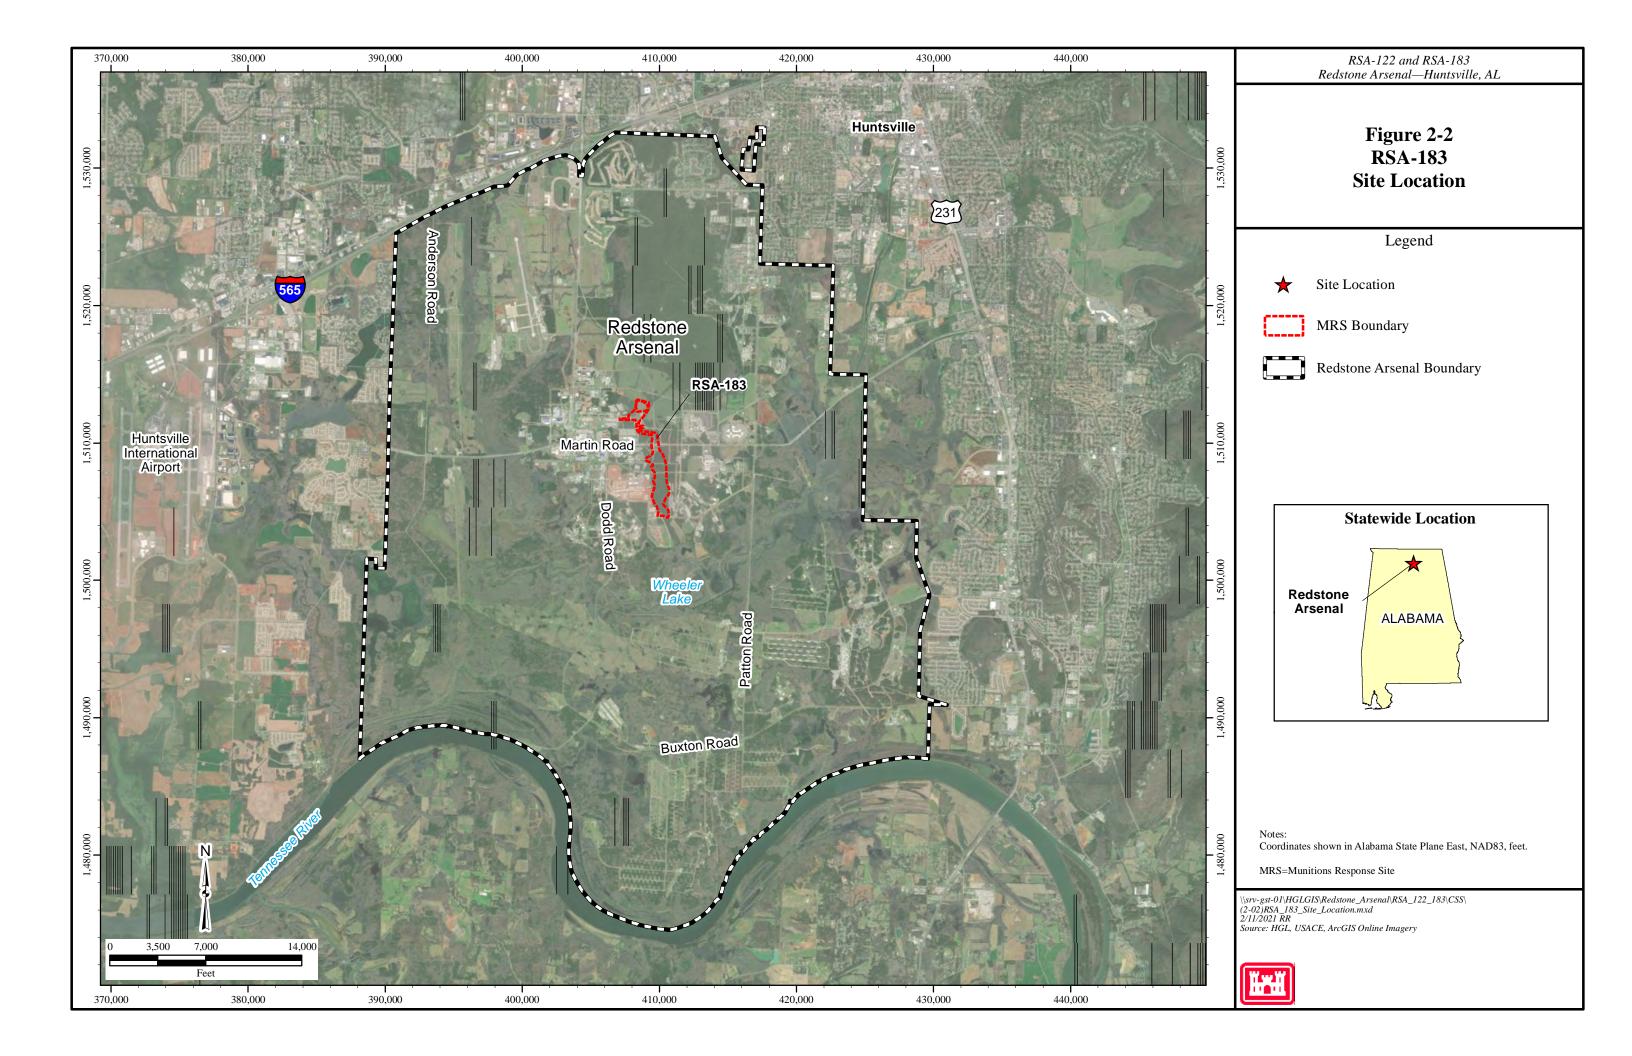

#### H1.2.2 RSA-183

RSA-183 encompasses approximately 157 acres of land in the central portion of RSA (Figure 1-1 of the CMI work plan). The site has been divided into two areas, the Plants Area (the northern 35 acres), where the Army manufactured the CA lewisite in two plants (Plants 1 and 2), and the Sinkhole Area, which encompasses a large (122 acres) sinkhole south of the Plants Area. In addition to Lewisite Plants 1 and 2, the Plants Area includes a former motor pool (Building 4381, post-lewisite manufacture), a former unit electrical substation, and a former chemical storage facility (Building 4496, post-lewisite manufacture). A north-south-trending drainage ditch exits the Plants Area.

Also within the Plants Area are two separate environmental sites: RSA-049 (Capped Arsenic Waste Lagoons - West, Area F) and MSFC-052e (Portion of Industrial Sewer East of MSFC Property). RSA-049 occupies approximately 12.5 acres within the 35-acre Plants Area (Figure 1-2 of the CMI work plan) and, during the period of lewisite manufacture, was an unlined pond used to dispose of arsenic-contaminated wastes generated from operations at Plants 1 and 2. After lewisite manufacturing ceased, the RSA-049 pond was used for rubble disposal until its closure in 1977. RSA-049 was closed by covering and capping the pond area and seeding the area with grass and trees (Shaw, 2007a). RSA-049 is currently listed on Table VI.6 of the Alabama Hazardous Wastes Management and Minimization Act Permit (ADEM, 2021), indicating that groundwater beneath RSA-049 is to be included with the investigation and/or remediation conducted as part of the RSA-148 groundwater unit. However, no further actions for soil are required for this site. Semiannual groundwater monitoring is ongoing at RSA-049 to confirm that the multilayer cap constructed over RSA-049 continues to perform as designed by minimizing infiltration to groundwater and the potential leaching of contaminants from soil to groundwater within the former landfill (APTIM, 2018b).

The RSA-183 site encompasses approximately 157 acres of land in the central portion of RSA (Figure 1-3 of the CMI work plan), a small portion of which (Plants Area) is where the Army manufacture the CA lewisite. The Plants Area currently includes two small tracts, totaling 0.1 acre, that have a CWM probability designation of "Occasional" and areas surrounding the "Occasional" areas that have a CWM probability designation of "Seldom," which total approximately 1.2 acres (Figure 2-14 of the CMI work plan). None of the cleanup actions to date have reduced the CWM probabilities. The UXO probability for RSA-183 is "None."