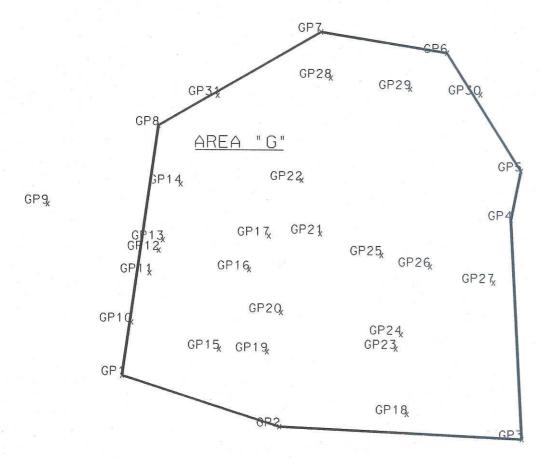

#### H1.2.1 RSA-122

RSA-122 is included in Operable Unit 6 and consists of an approximately 42-acre area located in the central portion of RSA that was the former site of lewisite manufacturing operations. This area is located just west of Patton Road, north of Viper Road, south of Metrology Drive, and east of Jungerman Road (Figure 1-1 of the CMI work plan). RSA-122 consists of an area formerly occupied by plants that manufactured the chemical agent (CA) lewisite and its raw materials. RSA-056 and RSA-139 are located within the RSA-122 site boundary and consist of the waste disposal ponds built to contain waste material generated from the production of lewisite. The present RSA-122 boundary encompasses all the areas where surface media (soil, surface water, and sediments) are known or suspected to be contaminated due to manufacturing operations at the former lewisite plants.

[Shaw], 2009). Several of the process areas within the boundaries of RSA-122 have been identified as separate solid waste management units (SWMU) and have completed environmental investigations. These sites, shown on Figure 1-2 of the CMI work plan and listed below, will be directly or indirectly affected by corrective measures conducted at RSA-122.

- RSA-033, Plating Room Floor Drains, Building 5432
- RSA-043, Underground Used Oil Storage Tank, Building 5435A
- RSA-044, Underground Used Oil Storage Tank, Building 5435B
- RSA-056, Closed Arsenic Waste Ponds (South) Area U
- RSA-127, Photo Lab Process Wastewater Sump, Building 5451
- RSA-139, Closed Arsenic Waste Pond (North) Area U.