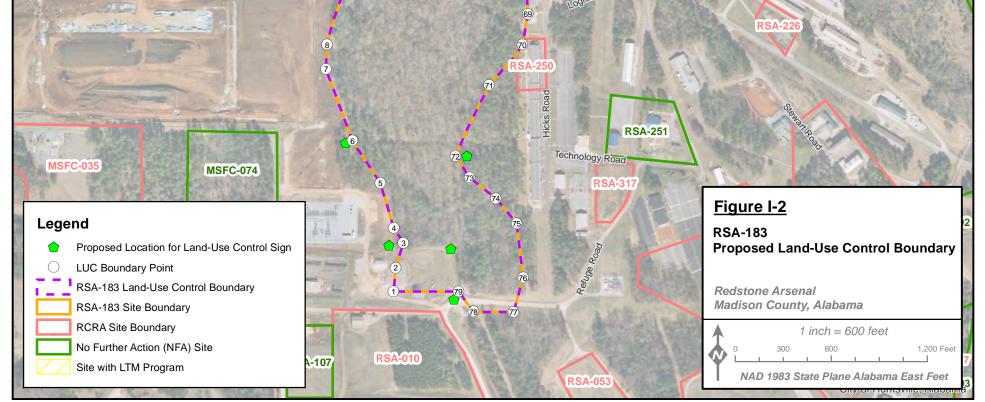

#### H1.2.2 RSA-183

RSA-183 encompasses approximately 157 acres of land in the central portion of RSA (Figure 1-1 of the CMI work plan). The site has been divided into two areas, the Plants Area (the northern 35 acres), where the Army manufactured the CA lewisite in two plants (Plants 1 and 2), and the Sinkhole Area, which encompasses a large (122 acres) sinkhole south of the Plants Area. In addition to Lewisite Plants 1 and 2, the Plants Area includes a former motor pool (Building 4381, post-lewisite manufacture), a former unit electrical substation, and a former chemical storage facility (Building 4496, post-lewisite manufacture). A north-south-trending drainage ditch exits the Plants Area.

Also within the Plants Area are two separate environmental sites: RSA-049 (Capped Arsenic Waste Lagoons - West, Area F) and MSFC-052e (Portion of Industrial Sewer East of MSFC Property). RSA-049 occupies approximately 12.5 acres within the 35-acre Plants Area (Figure 1-2 of the CMI work plan) and, during the period of lewisite manufacture, was an unlined pond used to dispose of arsenic-contaminated wastes generated from operations at Plants 1 and 2. After lewisite manufacturing ceased, the RSA-049 pond was used for rubble disposal until its closure in 1977. RSA-049 was closed by covering and capping the pond area and seeding the area with grass and trees (Shaw, 2007a). RSA-049 is currently listed on Table VI.6 of the Alabama Hazardous Wastes Management and Minimization Act Permit (ADEM, 2021), indicating that groundwater beneath RSA-049 is to be included with the investigation and/or remediation conducted as part of the RSA-148 groundwater unit. However, no further actions for soil are required for this site. Semiannual groundwater monitoring is ongoing at RSA-049 to confirm that the multilayer cap constructed over RSA-049 continues to perform as designed by minimizing infiltration to groundwater and the potential leaching of contaminants from soil to groundwater within the former landfill (APTIM, 2018b).

MSFC-052e is identified in the NASA Appendix A to the Federal Facilities Agreement Site Management Plan, FY 2017 (NASA, 2017) as the "Portion of Industrial Sewer East of Eastern MSFC/RSA Boundary" that serviced former Lewisite Plants 1 and 2 (RSA-183 Plants Area) (CH2M Hill, 2009). MSFC-052e is currently listed on Table VI.3 of the Permit (ADEM, 2021) as a SWMU requiring no further action. The site is considered a daughter site to RSA-183, and the Army has accepted responsible for that portion of the industrial sewer beneath RSA-183 (Figure 1-2 of the CMI work plan).

The following sites are adjacent to the RSA-183 Plants Area:

- MSFC-027, Inactive (M-1) Waste Accumulation Area
- MSFC-034, Former Chemical Production Area.

MSFC-027 is a 24-acre site located west of the RSA-183 Plants Area (Figure 1-2 of the CMI work plan). This site was utilized for bulk aboveground storage of fuel oil and ethanol, supporting the production of ethylene gas used in the manufacturing of the CA mustard in 1943. Investigation of MSFC-027 is complete, with Resource Conservation and Recovery Act facility investigation (RFI) concurrence being received from ADEM in August 2014. A CMI work plan (CB&I Federal Services LLC [CB&I], 2016) received ADEM concurrence, and corrective measures for soil were completed in July 2018. The CMI report (APTIM, 2019) received ADEM concurrence in a letter dated August 16, 2019. The site is currently listed in Section VIII.C as no further action required for surface media (i.e., surface soil, subsurface soil, surface water, sediment, spring water, and soil vapor). The groundwater shall be investigated and/or remediated as part of MSFC.

MSFC-034 is a 54-acre former chemical (mustard) production and filling area located west of the RSA-183 Plants Area (Figure 1-2 of the CMI work plan). MSFC-034 facilities were used for mustard agent manufacturing and projectile filling. The site is currently listed on Table VI.2 of the Permit as a SWMU requiring an RFI (ADEM, 2021), which is currently ongoing; the Army is responsible for soil and groundwater cleanup at MSFC-034.

Surface water at the RSA-183 Plants Area flows with topography to constructed ditches in the southern and eastern portions of the site (Shaw, 2007c). These shallow, grass-lined ditches discharge to the main drainage feature flowing to the south, past Fowler Road. The main drainage feature south of the Plants Area coincides with the surface expression of a large, trough-like, north-south-trending sinkhole. The sinkhole, approximately 8 feet in depth, becomes inundated during wetter months and holds water that eventually drains/infiltrates into the subsurface karst features. Several smaller engineered drainage ditches discharge into the main north-south-trending drainage feature.

The RSA-183 site encompasses approximately 157 acres of land in the central portion of RSA (Figure 1-3 of the CMI work plan), a small portion of which (Plants Area) is where the Army manufacture the CA lewisite. The Plants Area currently includes two small tracts, totaling 0.1 acre, that have a CWM probability designation of "Occasional" and areas surrounding the "Occasional" areas that have a CWM probability designation of "Seldom," which total approximately 1.2 acres (Figure 2-14 of the CMI work plan). None of the cleanup actions to date have reduced the CWM probabilities. The UXO probability for RSA-183 is "None."