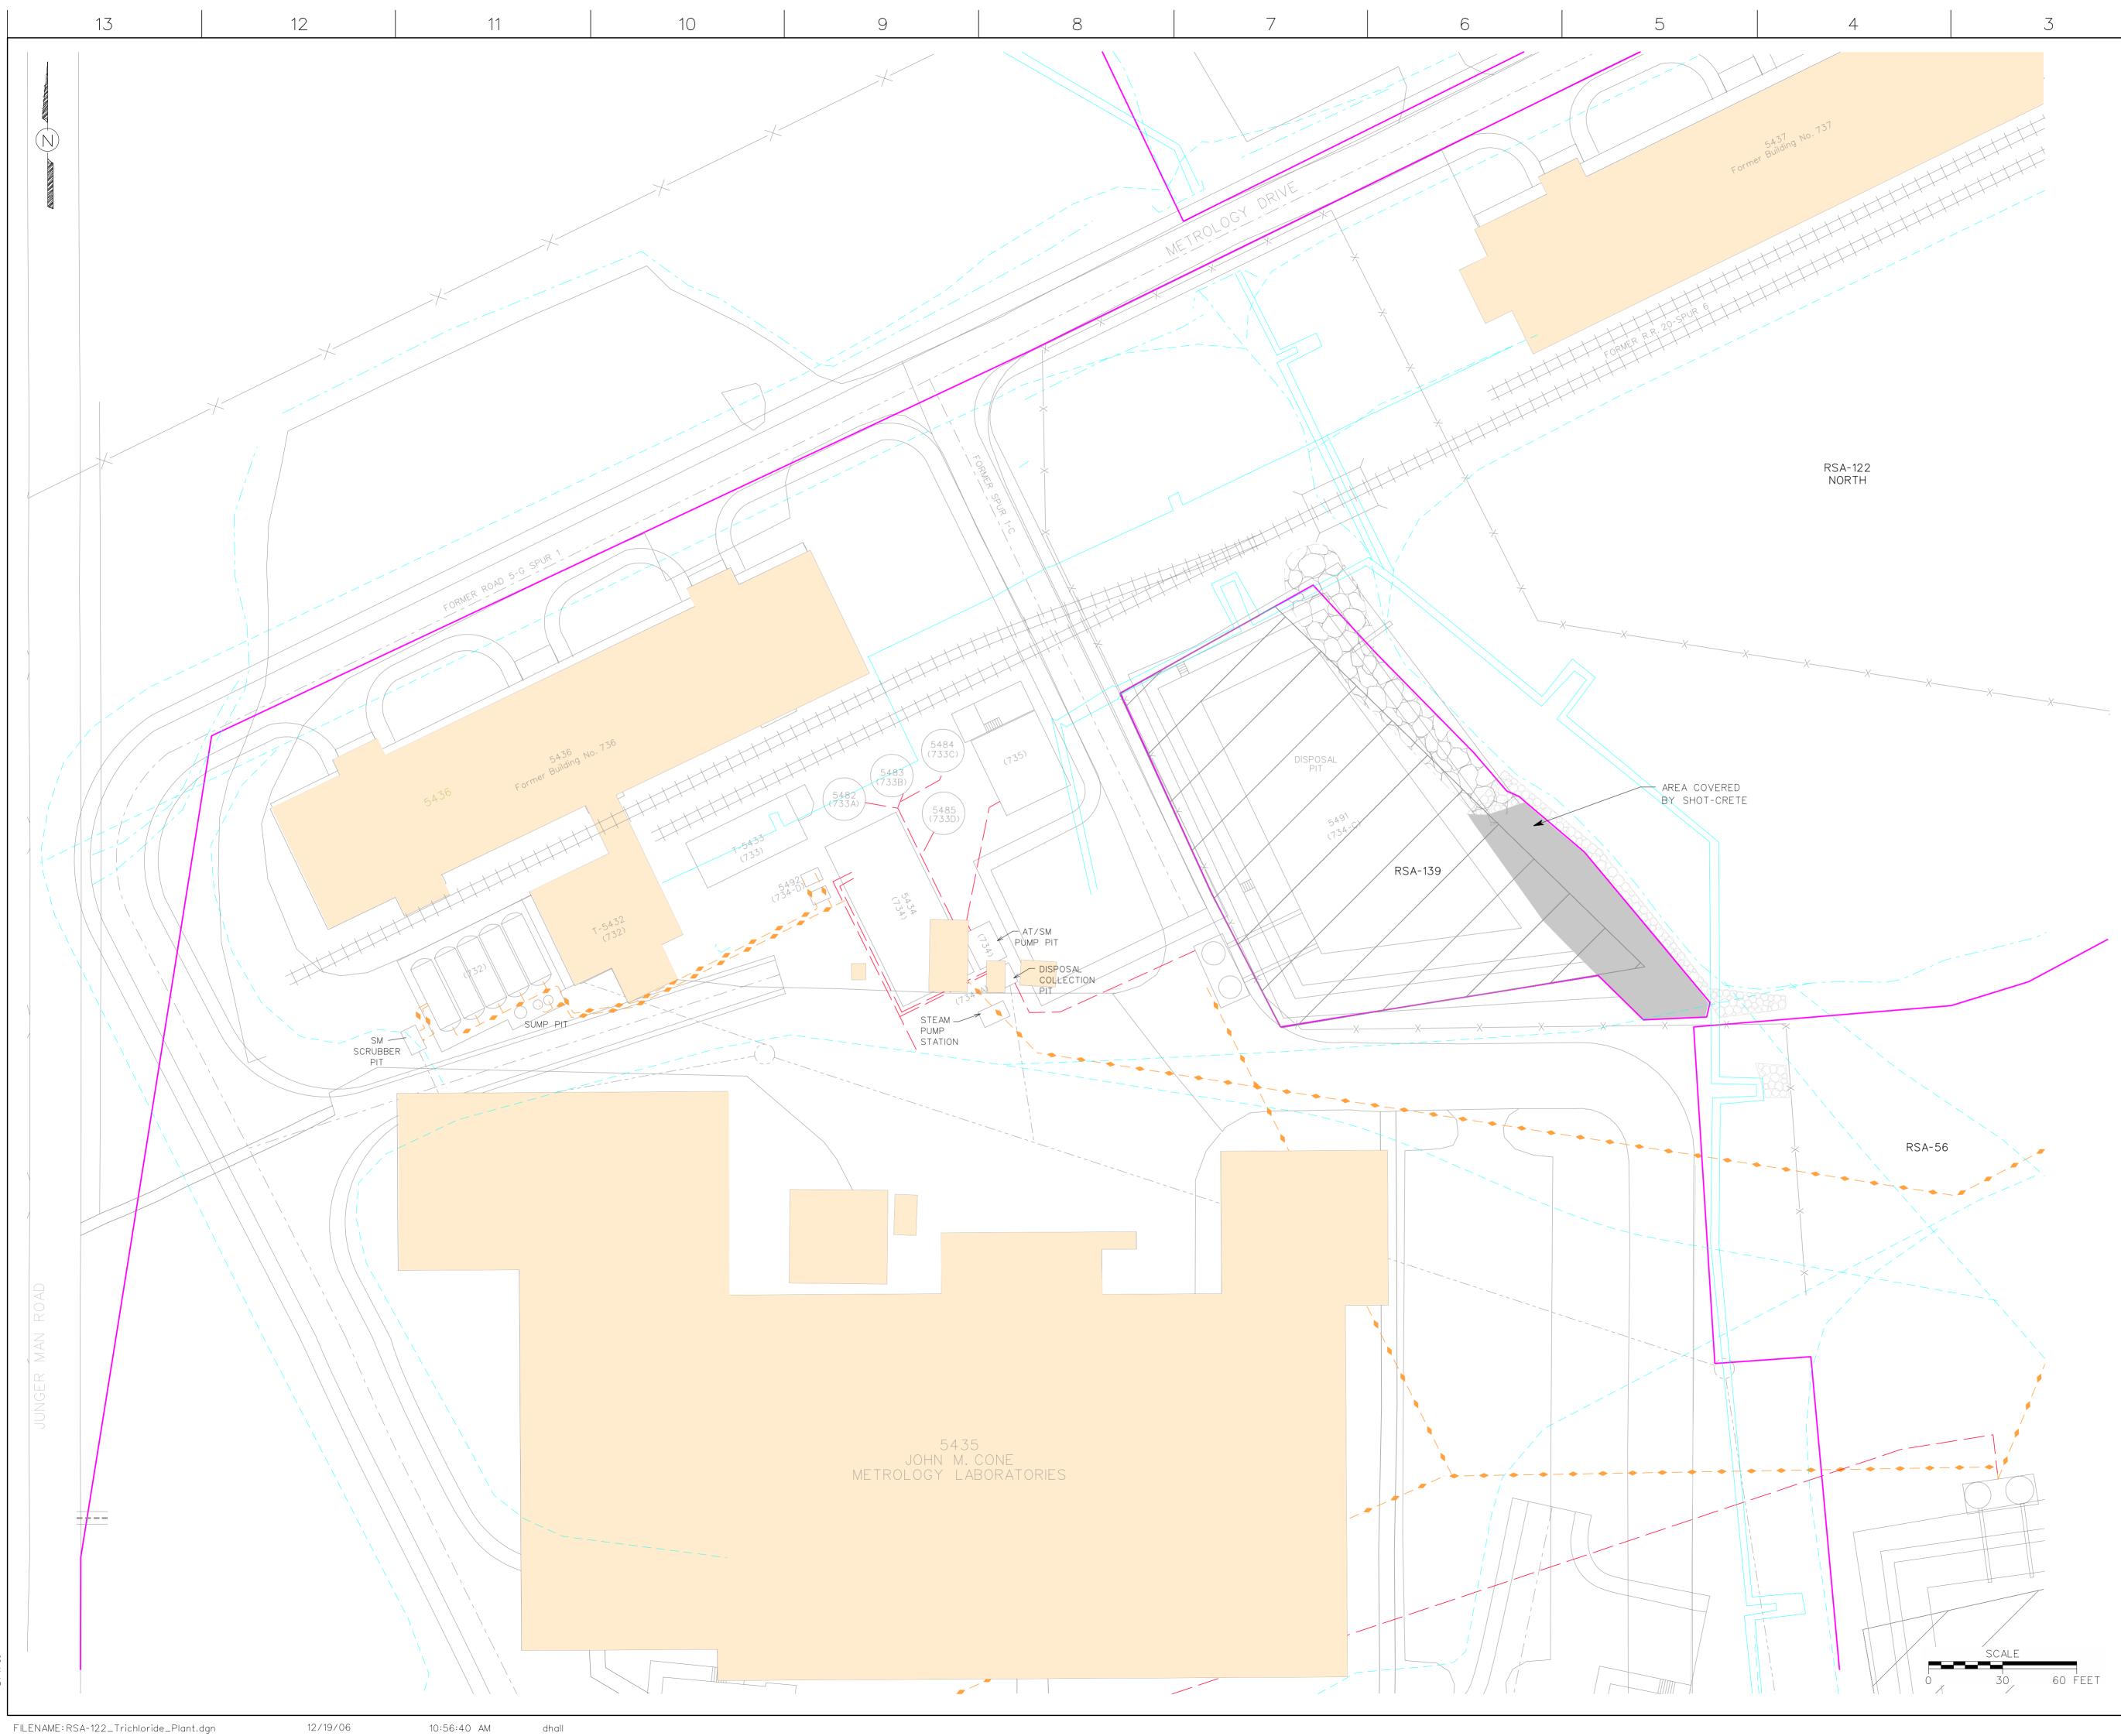

#### H1.2.1 RSA-122

RSA-122 is included in Operable Unit 6 and consists of an approximately 42-acre area located in the central portion of RSA that was the former site of lewisite manufacturing operations. This area is located just west of Patton Road, north of Viper Road, south of Metrology Drive, and east of Jungerman Road (Figure 1-1 of the CMI work plan). RSA-122 consists of an area formerly occupied by plants that manufactured the chemical agent (CA) lewisite and its raw materials. RSA-056 and RSA-139 are located within the RSA-122 site boundary and consist of the waste disposal ponds built to contain waste material generated from the production of lewisite. The present RSA-122 boundary encompasses all the areas where surface media (soil, surface water, and sediments) are known or suspected to be contaminated due to manufacturing operations at the former lewisite plants.

RSA-122 also includes an area formerly used to produce sulfur monochloride and arsenic trichloride, components of the lewisite manufacturing process, and includes areas historically used for materials stockpiling, waste processing, and waste disposal (Shaw Environmental, Inc.

- RSA-033, Plating Room Floor Drains, Building 5432
- RSA-043, Underground Used Oil Storage Tank, Building 5435A
- RSA-044, Underground Used Oil Storage Tank, Building 5435B
- RSA-056, Closed Arsenic Waste Ponds (South) Area U
- RSA-127, Photo Lab Process Wastewater Sump, Building 5451
- RSA-139, Closed Arsenic Waste Pond (North) Area U.

Investigations are complete at RSA-033 (Shaw, 2004a; Alabama Department of Environmental Management [ADEM], 2008), RSA-043 (A.T. Kearney, Inc., 1989; Geraghty and Miller, Inc., 1991; ADEM, 2008), RSA-044 (Shaw, 2004b; ADEM, 2008), and RSA-127 (Shaw, 2005a,b; ADEM, 2008), and these sites are currently listed in Table VI.3 of the Alabama Hazardous Wastes Management and Minimization Act Permit (hereinafter specified as the Permit) (ADEM, 2021) for RSA as SWMUs requiring no further action. Investigations are also complete at RSA-056 and RSA-139 and interim remedial actions (RA) (e.g., placing soil covers over the waste ponds) were conducted in 1995 and 2001 (Shaw, 2003; 2004c). RSA-056 and RSA-139 are listed on Table VI.6 of the RSA Permit as SWMUs requiring a CMI work plan (ADEM, 2021). The CMI work plan for RSA-056 and RSA-139 (Aptim Federal Services, LLC [APTIM], 2018a) has received ADEM concurrence and was included in the Permit (ADEM, 2021); corrective measure tasks planned at RSA-056/RSA-139 include implementation of land-use controls and long-term groundwater monitoring.