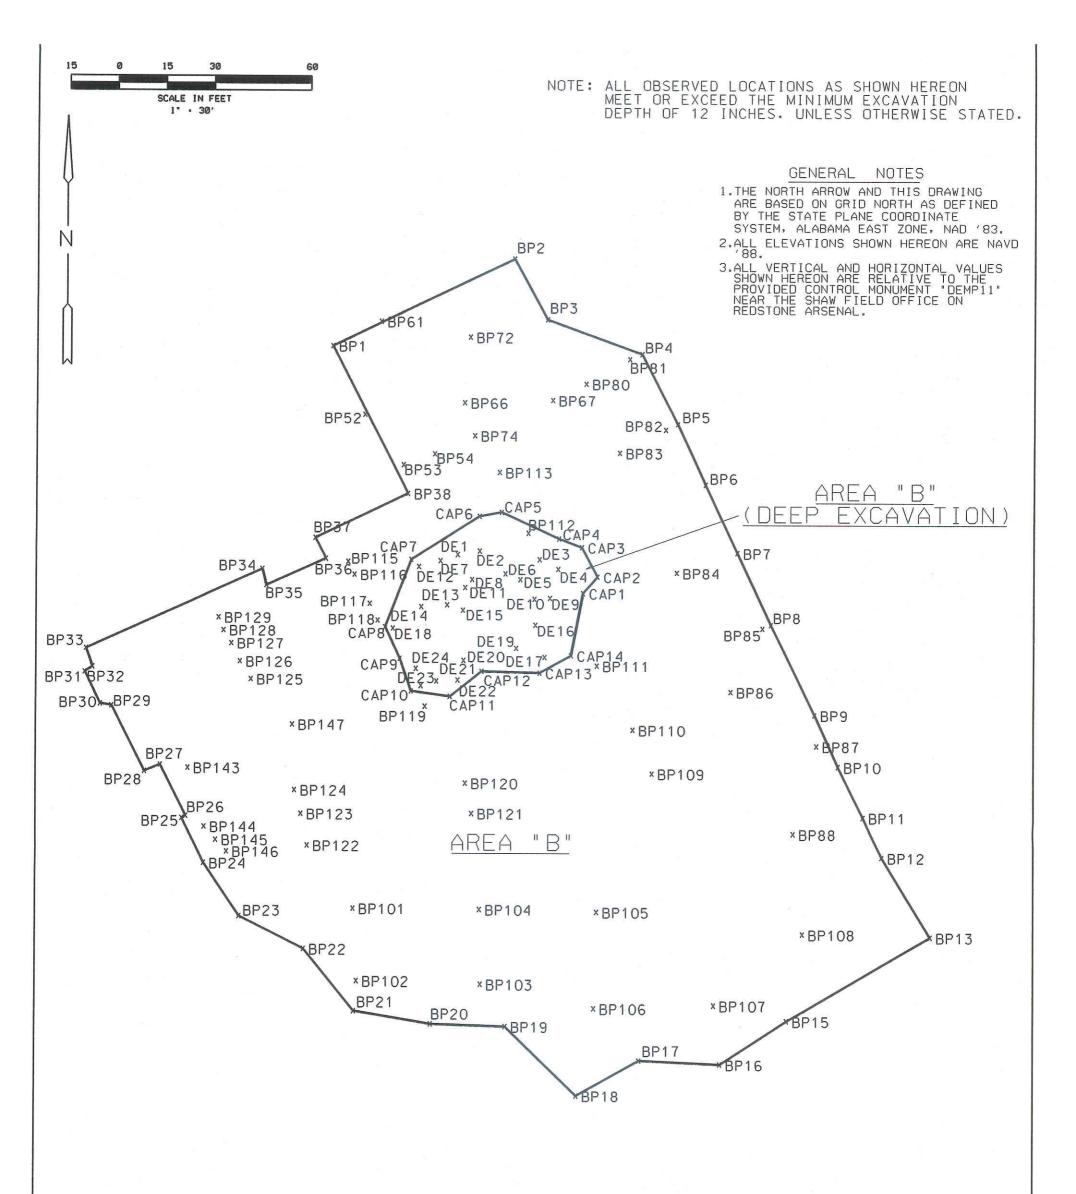

#### H1.2.1 RSA-122

RSA-122 is included in Operable Unit 6 and consists of an approximately 42-acre area located in the central portion of RSA that was the former site of lewisite manufacturing operations. This area is located just west of Patton Road, north of Viper Road, south of Metrology Drive, and east of Jungerman Road (Figure 1-1 of the CMI work plan). RSA-122 consists of an area formerly occupied by plants that manufactured the chemical agent (CA) lewisite and its raw materials. RSA-056 and RSA-139 are located within the RSA-122 site boundary and consist of the waste disposal ponds built to contain waste material generated from the production of lewisite. The present RSA-122 boundary encompasses all the areas where surface media (soil, surface water, and sediments) are known or suspected to be contaminated due to manufacturing operations at the former lewisite plants.

[Shaw], 2009). Several of the process areas within the boundaries of RSA-122 have been identified as separate solid waste management units (SWMU) and have completed environmental investigations. These sites, shown on Figure 1-2 of the CMI work plan and listed below, will be directly or indirectly affected by corrective measures conducted at RSA-122.

- RSA-033, Plating Room Floor Drains, Building 5432
- RSA-043, Underground Used Oil Storage Tank, Building 5435A
- RSA-044, Underground Used Oil Storage Tank, Building 5435B
- RSA-056, Closed Arsenic Waste Ponds (South) Area U
- RSA-127, Photo Lab Process Wastewater Sump, Building 5451
- RSA-139, Closed Arsenic Waste Pond (North) Area U.

A north-south-trending perennial unnamed creek flows through RSA-122 adjacent to the former waste ponds RSA-056 and RSA-139. Figure 2-1 of the CMI work plan provides a map of the surface drainage features and site topography. The unnamed creek ultimately discharges to Huntsville Spring Branch.