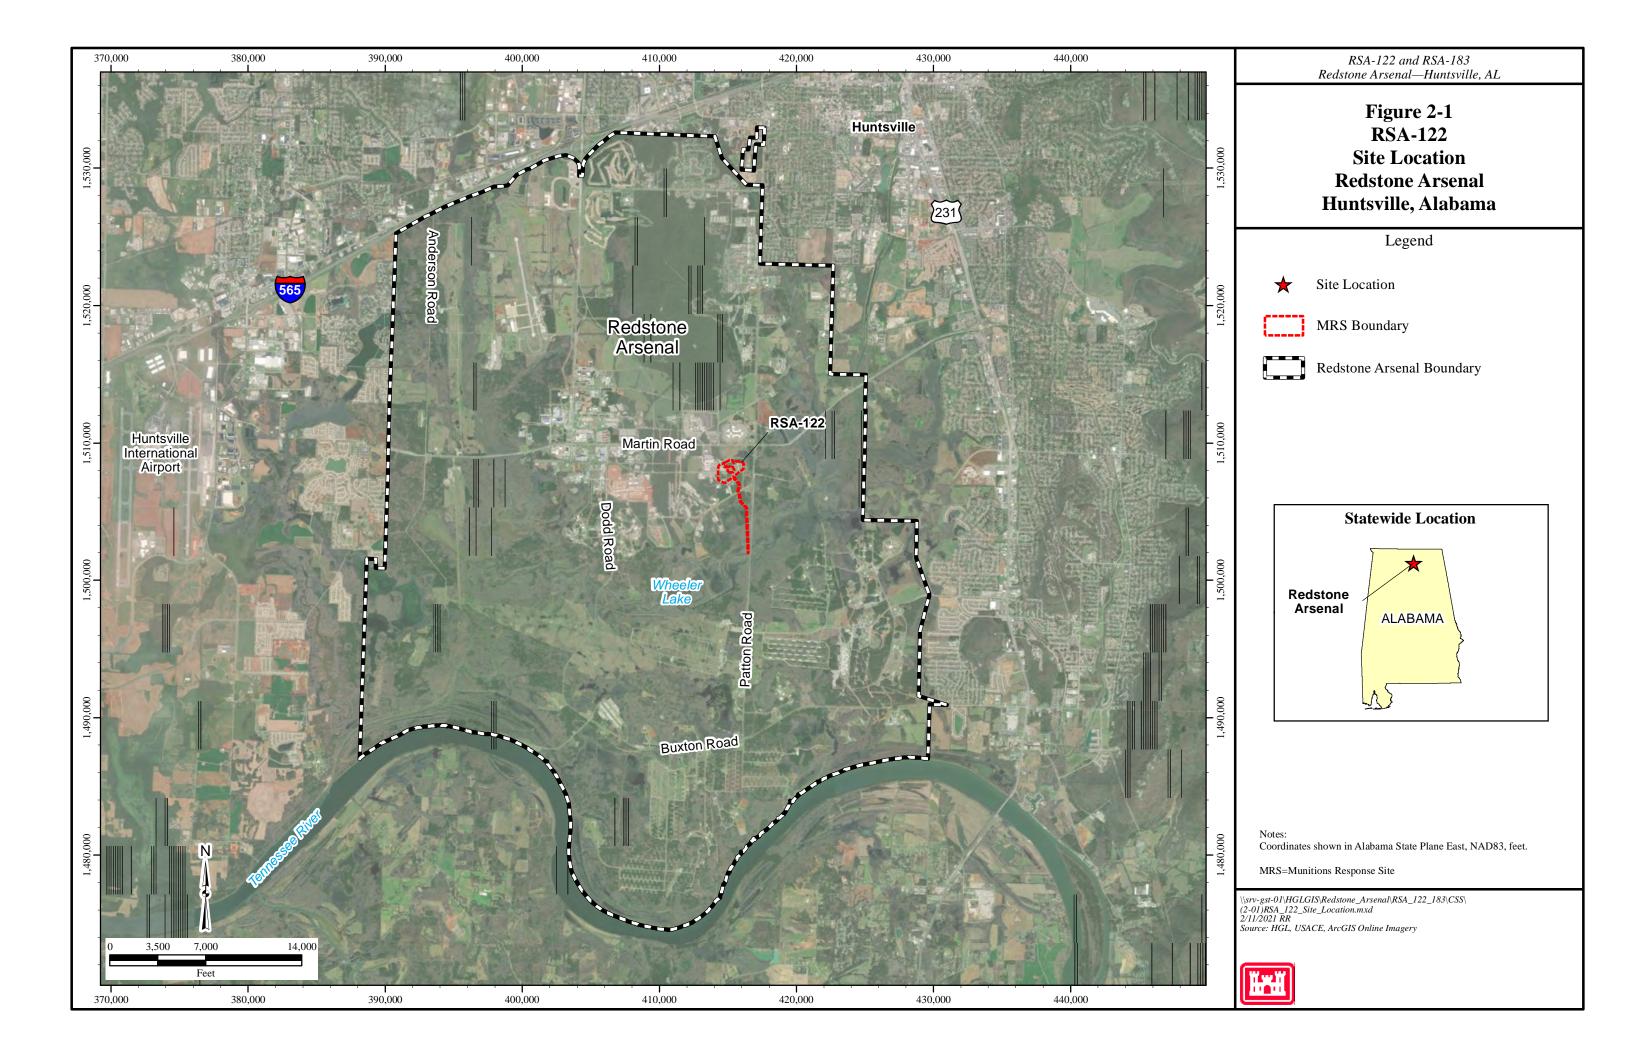

#### H1.2.1 RSA-122

RSA-122 is included in Operable Unit 6 and consists of an approximately 42-acre area located in the central portion of RSA that was the former site of lewisite manufacturing operations. This area is located just west of Patton Road, north of Viper Road, south of Metrology Drive, and east of Jungerman Road (Figure 1-1 of the CMI work plan). RSA-122 consists of an area formerly occupied by plants that manufactured the chemical agent (CA) lewisite and its raw materials. RSA-056 and RSA-139 are located within the RSA-122 site boundary and consist of the waste disposal ponds built to contain waste material generated from the production of lewisite. The present RSA-122 boundary encompasses all the areas where surface media (soil, surface water, and sediments) are known or suspected to be contaminated due to manufacturing operations at the former lewisite plants.

A north-south-trending perennial unnamed creek flows through RSA-122 adjacent to the former waste ponds RSA-056 and RSA-139. Figure 2-1 of the CMI work plan provides a map of the surface drainage features and site topography. The unnamed creek ultimately discharges to Huntsville Spring Branch.

The site encompasses approximately 42 acres of land in the central portion of RSA (Figure 1-1 of the CMI work plan) where the Army manufactured the CA lewisite. Of those 42 acres, approximately 0.1 acre has a chemical warfare materiel (CWM) probability designation of "Occasional," and 1.5 acres have a CWM probability designation of "Seldom" (Figure 2-13 of the CMI work plan). None of the cleanup actions to date have reduced the CWM probabilities. The unexploded ordnance (UXO) probability for RSA-122 is "None."