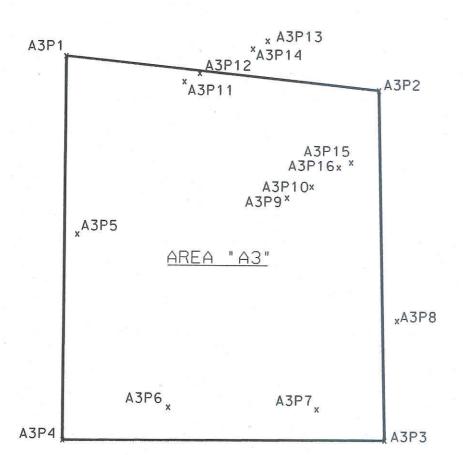

|                                                                                                                                                                      | WORK ORDER NO. 1366-SR DRAWN BY DWM                                                                                 |
| CERTIFICATE OF ACCURACY<br>HE ACCURACY OF THE MEASUREMENTS HAS BEEN<br>JBSTANTIATED BY THE COMPUTATION OF A CLOSED<br>LELD TRAVERSE, AND THE RELATIVE ERROR OF<br>OSURE WAS NOT GREATER THAN<br>10,000 |                                                                                                                                                                      | JOHNSON CASSOCIATES<br>ENGINEERING SURVEYING<br>1218 CHURCH STREET<br>HUNTSVILLE, ALABAMA 35801<br>FAX 1-256-533-73 |



N



|       | NORTHING    | EASTING    | ELEV (PRE) | ELEV (POST) | ELEV (FILL) |
|-------|-------------|------------|------------|-------------|-------------|
| A3P1  | 1508522.264 | 414718.899 | 585.2'     | 584.0'      | 585.3'      |
| A3P2  | 1508518.867 | 414751.409 | 584.0'     | 582.8'      | 584.0'      |
| A3P3  | 1508482.041 | 414752.309 | 583.1'     | 581.7'      | 583.4'      |
| A3P4  | 1508481.905 | 414718.871 | 587.2'     | 586.2'      | 587.5'      |
| A3P5  | 1508503.541 | 414720.207 | 586.2'     | 584.8'      | 586.5'      |
| A3P6  | 1508485.416 | 414729.818 | 586.7'     | 584.9'      | 586.3'      |
| A3P7  | 1508485.273 | 414745.241 | 584.5'     | 583.3'      | 584.6'      |
| A3P8  | 1508494.653 | 414753.498 | 583.4'     | 581.3'      | 582.4'      |
| A3P9  | 1508507.