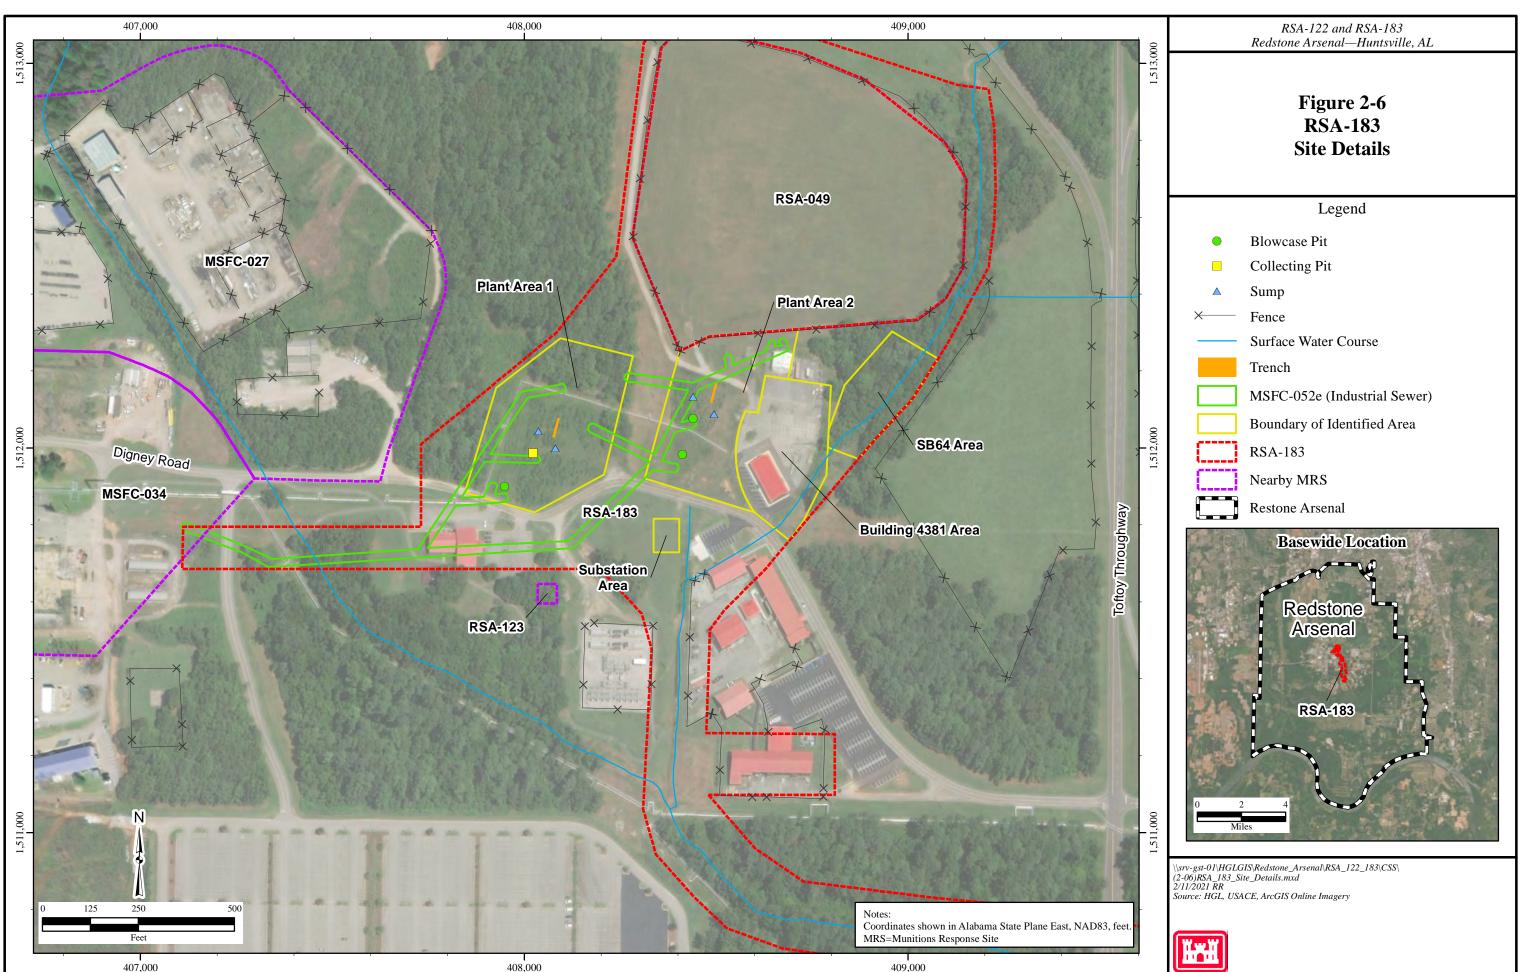

#### H1.2.2 RSA-183

RSA-183 encompasses approximately 157 acres of land in the central portion of RSA (Figure 1-1 of the CMI work plan). The site has been divided into two areas, the Plants Area (the northern 35 acres), where the Army manufactured the CA lewisite in two plants (Plants 1 and 2), and the Sinkhole Area, which encompasses a large (122 acres) sinkhole south of the Plants Area. In addition to Lewisite Plants 1 and 2, the Plants Area includes a former motor pool (Building 4381, post-lewisite manufacture), a former unit electrical substation, and a former chemical storage facility (Building 4496, post-lewisite manufacture). A north-south-trending drainage ditch exits the Plants Area.

Also within the Plants Area are two separate environmental sites: RSA-049 (Capped Arsenic Waste Lagoons - West, Area F) and MSFC-052e (Portion of Industrial Sewer East of MSFC Property). RSA-049 occupies approximately 12.5 acres within the 35-acre Plants Area (Figure 1-2 of the CMI work plan) and, during the period of lewisite manufacture, was an unlined pond used to dispose of arsenic-contaminated wastes generated from operations at Plants 1 and 2. After lewisite manufacturing ceased, the RSA-049 pond was used for rubble disposal until its closure in 1977. RSA-049 was closed by covering and capping the pond area and seeding the area with grass and trees (Shaw, 2007a). RSA-049 is currently listed on Table VI.6 of the Alabama Hazardous Wastes Management and Minimization Act Permit (ADEM, 2021), indicating that groundwater beneath RSA-049 is to be included with the investigation and/or remediation conducted as part of the RSA-148 groundwater unit. However, no further actions for soil are required for this site. Semiannual groundwater monitoring is ongoing at RSA-049 to confirm that the multilayer cap constructed over RSA-049 continues to perform as designed by minimizing infiltration to groundwater and the potential leaching of contaminants from soil to groundwater within the former landfill (APTIM, 2018b).

MSFC-052e is identified in the NASA Appendix A to the Federal Facilities Agreement Site Management Plan, FY 2017 (NASA, 2017) as the "Portion of Industrial Sewer East of Eastern MSFC/RSA Boundary" that serviced former Lewisite Plants 1 and 2 (RSA-183 Plants Area) (CH2M Hill, 2009). MSFC-052e is currently listed on Table VI.3 of the Permit (ADEM, 2021) as a SWMU requiring no further action. The site is considered a daughter site to RSA-183, and the Army has accepted responsible for that portion of the industrial sewer beneath RSA-183 (Figure 1-2 of the CMI work plan).

The following sites are adjacent to the RSA-183 Plants Area:

- MSFC-027, Inactive (M-1) Waste Accumulation Area
- MSFC-034, Former Chemical Production Area.

MSFC-027 is a 24-acre site located west of the RSA-183 Plants Area (Figure 1-2 of the CMI work plan). This site was utilized for bulk aboveground storage of fuel oil and ethanol, supporting the production of ethylene gas used in the manufacturing of the CA mustard in 1943. Investigation of MSFC-027 is complete, with Resource Conservation and Recovery Act facility investigation (RFI) concurrence being received from ADEM in August 2014. A CMI work plan (CB&I Federal Services LLC [CB&I], 2016) received ADEM concurrence, and corrective measures for soil were completed in July 2018. The CMI report (APTIM, 2019) received ADEM concurrence in a letter dated August 16, 2019. The site is currently listed in Section VIII.C as no further action required for surface media (i.e., surface soil, subsurface soil, surface water, sediment, spring water, and soil vapor). The groundwater shall be investigated and/or remediated as part of MSFC.

MSFC-034 is a 54-acre former chemical (mustard) production and filling area located west of the RSA-183 Plants Area (Figure 1-2 of the CMI work plan). MSFC-034 facilities were used for mustard agent manufacturing and projectile filling. The site is currently listed on Table VI.2 of the Permit as a SWMU requiring an RFI (ADEM, 2021), which is currently ongoing; the Army is responsible for soil and groundwater cleanup at MSFC-034.