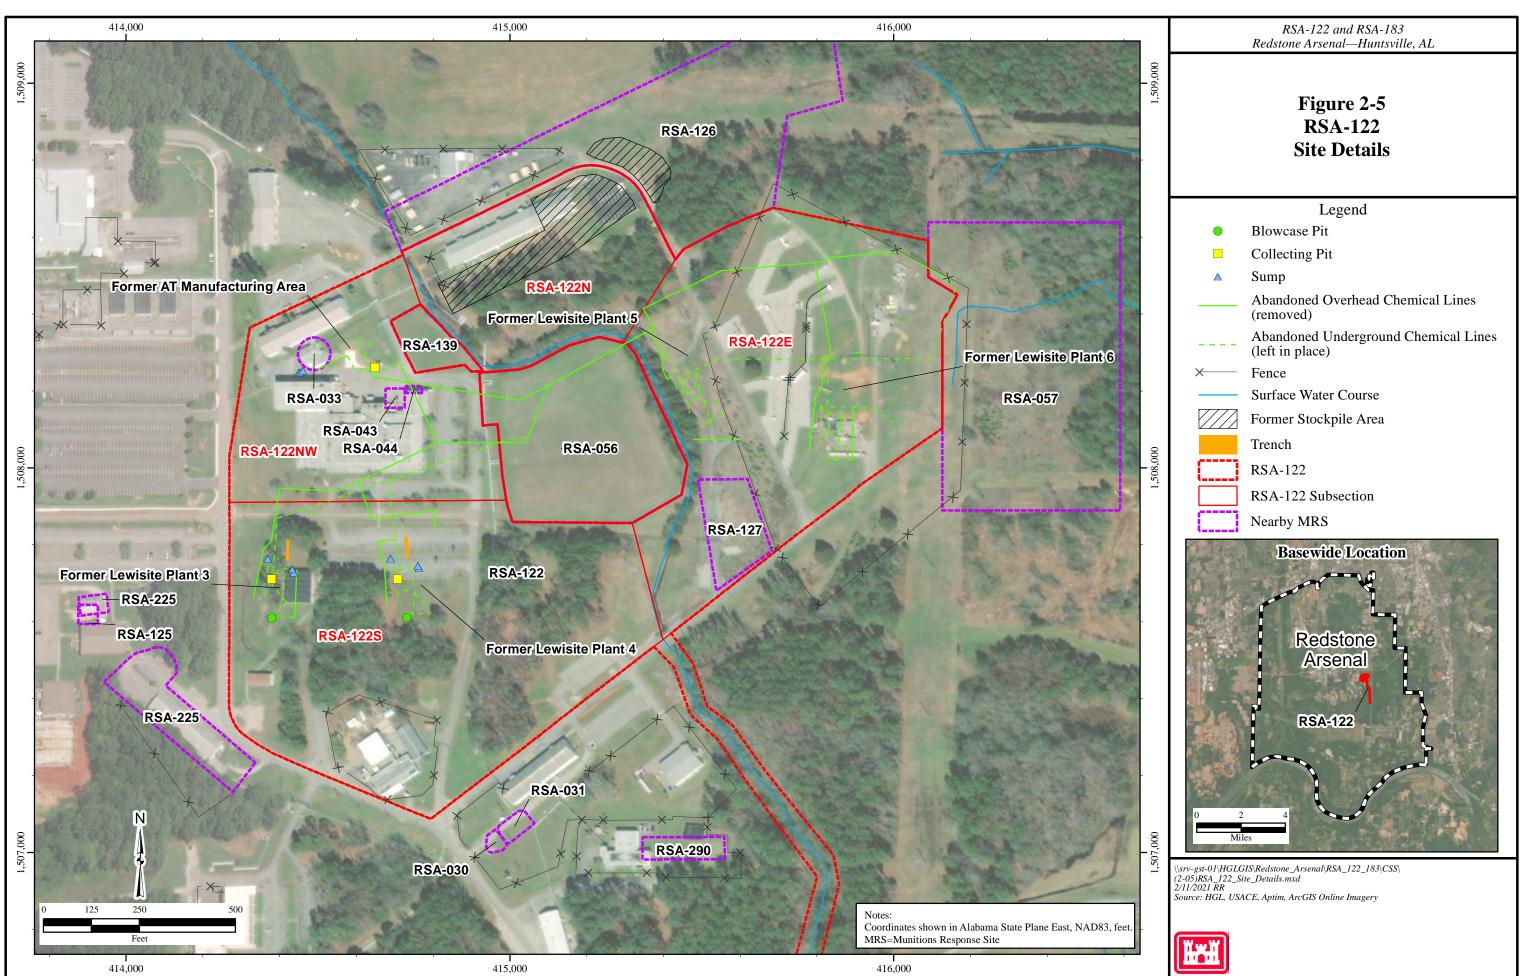

#### H1.2.1 RSA-122

RSA-122 is included in Operable Unit 6 and consists of an approximately 42-acre area located in the central portion of RSA that was the former site of lewisite manufacturing operations. This area is located just west of Patton Road, north of Viper Road, south of Metrology Drive, and east of Jungerman Road (Figure 1-1 of the CMI work plan). RSA-122 consists of an area formerly occupied by plants that manufactured the chemical agent (CA) lewisite and its raw materials. RSA-056 and RSA-139 are located within the RSA-122 site boundary and consist of the waste disposal ponds built to contain waste material generated from the production of lewisite. The present RSA-122 boundary encompasses all the areas where surface media (soil, surface water, and sediments) are known or suspected to be contaminated due to manufacturing operations at the former lewisite plants.

[Shaw], 2009). Several of the process areas within the boundaries of RSA-122 have been identified as separate solid waste management units (SWMU) and have completed environmental investigations. These sites, shown on Figure 1-2 of the CMI work plan and listed below, will be directly or indirectly affected by corrective measures conducted at RSA-122.

- RSA-033, Plating Room Floor Drains, Building 5432
- RSA-043, Underground Used Oil Storage Tank, Building 5435A
- RSA-044, Underground Used Oil Storage Tank, Building 5435B
- RSA-056, Closed Arsenic Waste Ponds (South) Area U
- RSA-127, Photo Lab Process Wastewater Sump, Building 5451
- RSA-139, Closed Arsenic Waste Pond (North) Area U.

Investigations are complete at RSA-033 (Shaw, 2004a; Alabama Department of Environmental Management [ADEM], 2008), RSA-043 (A.T. Kearney, Inc., 1989; Geraghty and Miller, Inc., 1991; ADEM, 2008), RSA-044 (Shaw, 2004b; ADEM, 2008), and RSA-127 (Shaw, 2005a,b; ADEM, 2008), and these sites are currently listed in Table VI.3 of the Alabama Hazardous Wastes Management and Minimization Act Permit (hereinafter specified as the Permit) (ADEM, 2021) for RSA as SWMUs requiring no further action. Investigations are also complete at RSA-056 and RSA-139 and interim remedial actions (RA) (e.g., placing soil covers over the waste ponds) were conducted in 1995 and 2001 (Shaw, 2003; 2004c). RSA-056 and RSA-139 are listed on Table VI.6 of the RSA Permit as SWMUs requiring a CMI work plan (ADEM, 2021). The CMI work plan for RSA-056 and RSA-139 (Aptim Federal Services, LLC [APTIM], 2018a) has received ADEM concurrence and was included in the Permit (ADEM, 2021); corrective measure tasks planned at RSA-056/RSA-139 include implementation of land-use controls and long-term groundwater monitoring.