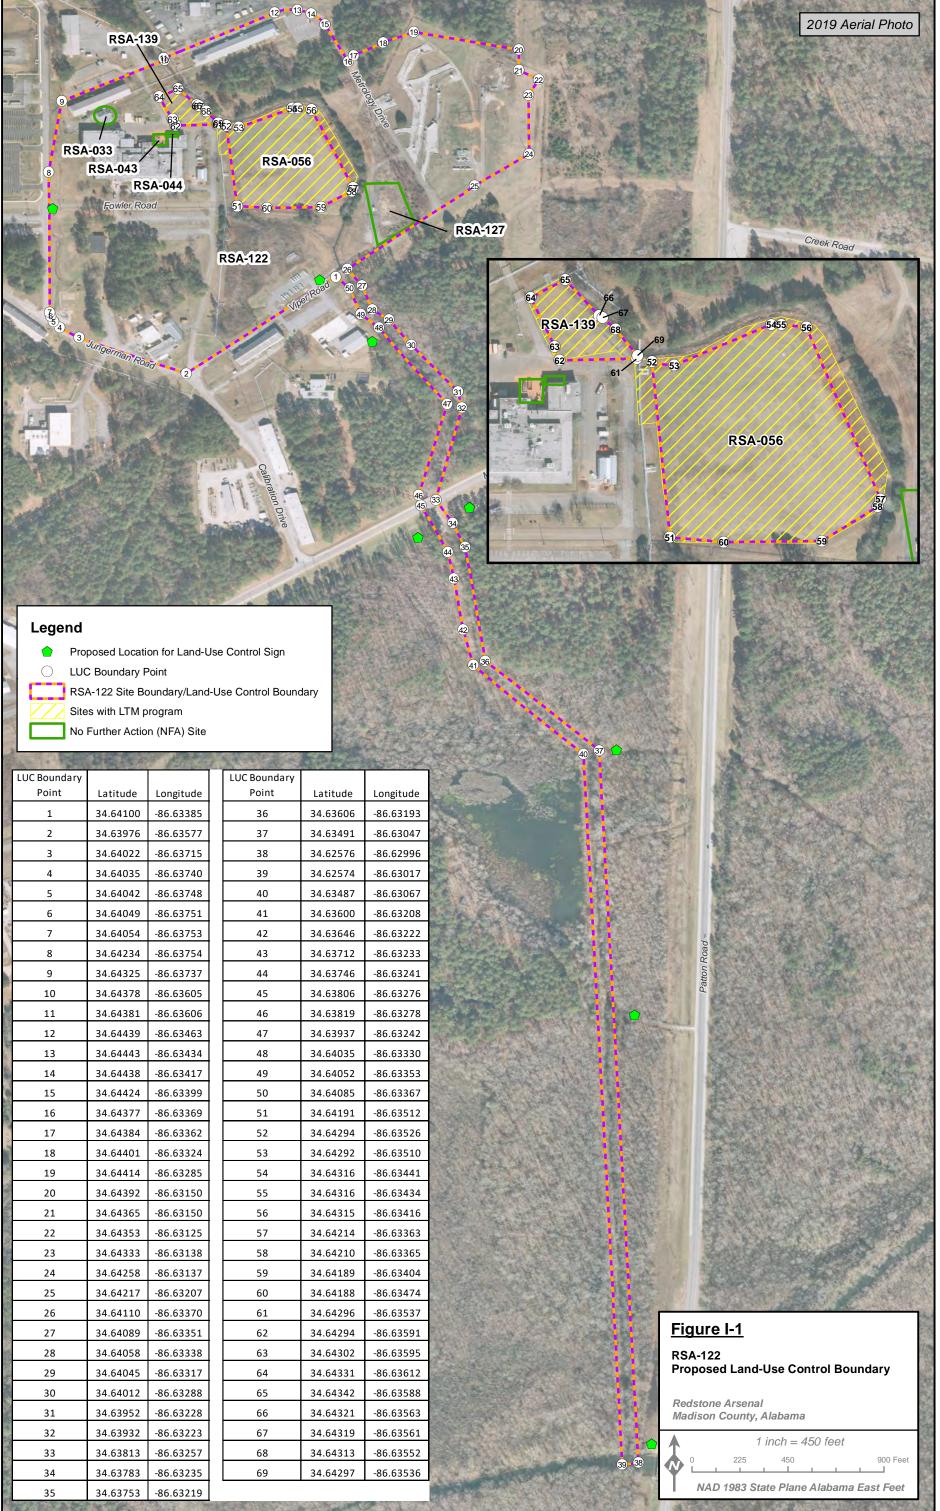

#### H1.2.1 RSA-122

RSA-122 is included in Operable Unit 6 and consists of an approximately 42-acre area located in the central portion of RSA that was the former site of lewisite manufacturing operations. This area is located just west of Patton Road, north of Viper Road, south of Metrology Drive, and east of Jungerman Road (Figure 1-1 of the CMI work plan). RSA-122 consists of an area formerly occupied by plants that manufactured the chemical agent (CA) lewisite and its raw materials. RSA-056 and RSA-139 are located within the RSA-122 site boundary and consist of the waste disposal ponds built to contain waste material generated from the production of lewisite. The present RSA-122 boundary encompasses all the areas where surface media (soil, surface water, and sediments) are known or suspected to be contaminated due to manufacturing operations at the former lewisite plants.

[Shaw], 2009). Several of the process areas within the boundaries of RSA-122 have been identified as separate solid waste management units (SWMU) and have completed environmental investigations. These sites, shown on Figure 1-2 of the CMI work plan and listed below, will be directly or indirectly affected by corrective measures conducted at RSA-122.

- RSA-033, Plating Room Floor Drains, Building 5432
- RSA-043, Underground Used Oil Storage Tank, Building 5435A
- RSA-044, Underground Used Oil Storage Tank, Building 5435B
- RSA-056, Closed Arsenic Waste Ponds (South) Area U
- RSA-127, Photo Lab Process Wastewater Sump, Building 5451
- RSA-139, Closed Arsenic Waste Pond (North) Area U.

Investigations are complete at RSA-033 (Shaw, 2004a; Alabama Department of Environmental Management [ADEM], 2008), RSA-043 (A.T. Kearney, Inc., 1989; Geraghty and Miller, Inc., 1991; ADEM, 2008), RSA-044 (Shaw, 2004b; ADEM, 2008), and RSA-127 (Shaw, 2005a,b; ADEM, 2008), and these sites are currently listed in Table VI.3 of the Alabama Hazardous Wastes Management and Minimization Act Permit (hereinafter specified as the Permit) (ADEM, 2021) for RSA as SWMUs requiring no further action. Investigations are also complete at RSA-056 and RSA-139 and interim remedial actions (RA) (e.g., placing soil covers over the waste ponds) were conducted in 1995 and 2001 (Shaw, 2003; 2004c). RSA-056 and RSA-139 are listed on Table VI.6 of the RSA Permit as SWMUs requiring a CMI work plan (ADEM, 2021). The CMI work plan for RSA-056 and RSA-139 (Aptim Federal Services, LLC [APTIM], 2018a) has received ADEM concurrence and was included in the Permit (ADEM, 2021); corrective measure tasks planned at RSA-056/RSA-139 include implementation of land-use controls and long-term groundwater monitoring.

A north-south-trending perennial unnamed creek flows through RSA-122 adjacent to the former waste ponds RSA-056 and RSA-139. Figure 2-1 of the CMI work plan provides a map of the surface drainage features and site topography. The unnamed creek ultimately discharges to Huntsville Spring Branch.

The site encompasses approximately 42 acres of land in the central portion of RSA (Figure 1-1 of the CMI work plan) where the Army manufactured the CA lewisite. Of those 42 acres, approximately 0.1 acre has a chemical warfare materiel (CWM) probability designation of "Occasional," and 1.5 acres have a CWM probability designation of "Seldom" (Figure 2-13 of the CMI work plan). None of the cleanup actions to date have reduced the CWM probabilities. The unexploded ordnance (UXO) probability for RSA-122 is "None."