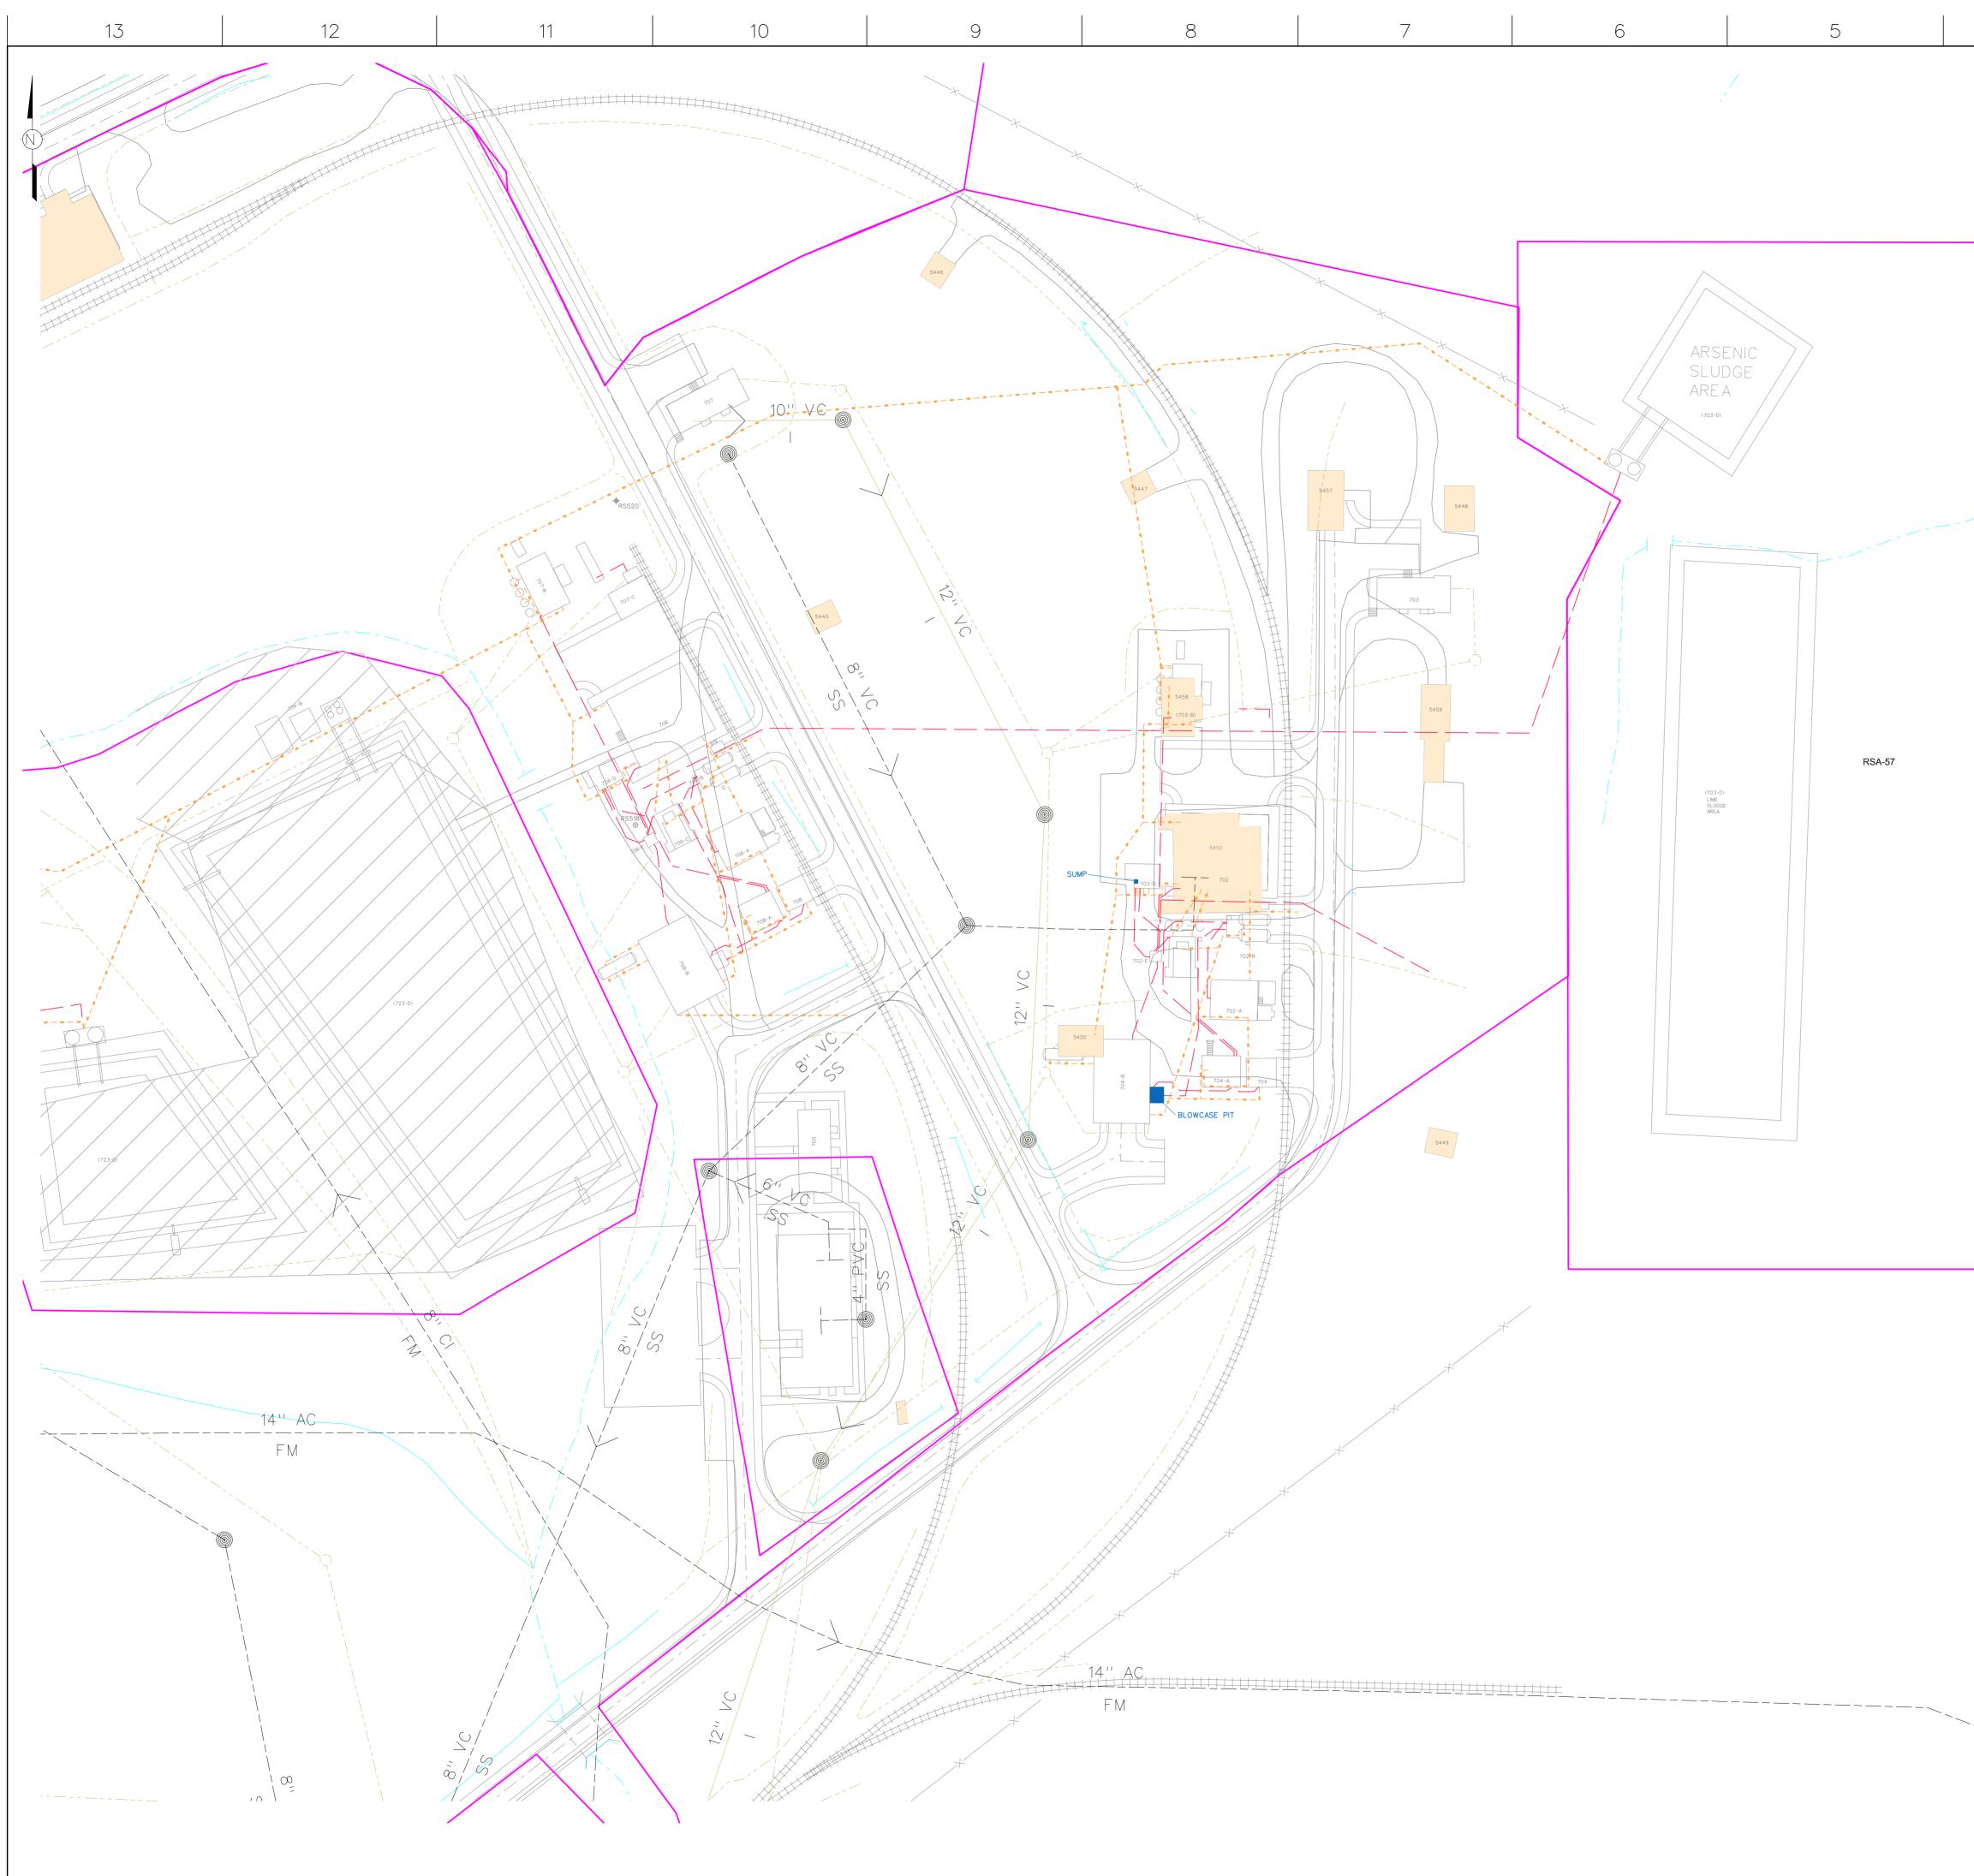

#### H1.2.1 RSA-122

RSA-122 is included in Operable Unit 6 and consists of an approximately 42-acre area located in the central portion of RSA that was the former site of lewisite manufacturing operations. This area is located just west of Patton Road, north of Viper Road, south of Metrology Drive, and east of Jungerman Road (Figure 1-1 of the CMI work plan). RSA-122 consists of an area formerly occupied by plants that manufactured the chemical agent (CA) lewisite and its raw materials. RSA-056 and RSA-139 are located within the RSA-122 site boundary and consist of the waste disposal ponds built to contain waste material generated from the production of lewisite. The present RSA-122 boundary encompasses all the areas where surface media (soil, surface water, and sediments) are known or suspected to be contaminated due to manufacturing operations at the former lewisite plants.

RSA-122 also includes an area formerly used to produce sulfur monochloride and arsenic trichloride, components of the lewisite manufacturing process, and includes areas historically used for materials stockpiling, waste processing, and waste disposal (Shaw Environmental, Inc.

[Shaw], 2009). Several of the process areas within the boundaries of RSA-122 have been identified as separate solid waste management units (SWMU) and have completed environmental investigations. These sites, shown on Figure 1-2 of the CMI work plan and listed below, will be directly or indirectly affected by corrective measures conducted at RSA-122.

- RSA-033, Plating Room Floor Drains, Building 5432
- RSA-043, Underground Used Oil Storage Tank, Building 5435A
- RSA-044, Underground Used Oil Storage Tank, Building 5435B
- RSA-056, Closed Arsenic Waste Ponds (South) Area U
- RSA-127, Photo Lab Process Wastewater Sump, Building 5451
- RSA-139, Closed Arsenic Waste Pond (North) Area U.

Investigations are complete at RSA-033 (Shaw, 2004a; Alabama Department of Environmental Management [ADEM], 2008), RSA-043 (A.T. Kearney, Inc., 1989; Geraghty and Miller, Inc., 1991; ADEM, 2008), RSA-044 (Shaw, 2004b; ADEM, 2008), and RSA-127 (Shaw, 2005a,b; ADEM, 2008), and these sites are currently listed in Table VI.3 of the Alabama Hazardous Wastes Management and Minimization Act Permit (hereinafter specified as the Permit) (ADEM, 2021) for RSA as SWMUs requiring no further action. Investigations are also complete at RSA-056 and RSA-139 and interim remedial actions (RA) (e.g., placing soil covers over the waste ponds) were conducted in 1995 and 2001 (Shaw, 2003; 2004c). RSA-056 and RSA-139 are listed on Table VI.6 of the RSA Permit as SWMUs requiring a CMI work plan (ADEM, 2021). The CMI work plan for RSA-056 and RSA-139 (Aptim Federal Services, LLC [APTIM], 2018a) has received ADEM concurrence and was included in the Permit (ADEM, 2021); corrective measure tasks planned at RSA-056/RSA-139 include implementation of land-use controls and long-term groundwater monitoring.

A north-south-trending perennial unnamed creek flows through RSA-122 adjacent to the former waste ponds RSA-056 and RSA-139. Figure 2-1 of the CMI work plan provides a map of the surface drainage features and site topography. The unnamed creek ultimately discharges to Huntsville Spring Branch.

The site encompasses approximately 42 acres of land in the central portion of RSA (Figure 1-1 of the CMI work plan) where the Army manufactured the CA lewisite. Of those 42 acres, approximately 0.1 acre has a chemical warfare materiel (CWM) probability designation of "Occasional," and 1.5 acres have a CWM probability designation of "Seldom" (Figure 2-13 of the CMI work plan). None of the cleanup actions to date have reduced the CWM probabilities. The unexploded ordnance (UXO) probability for RSA-122 is "None."