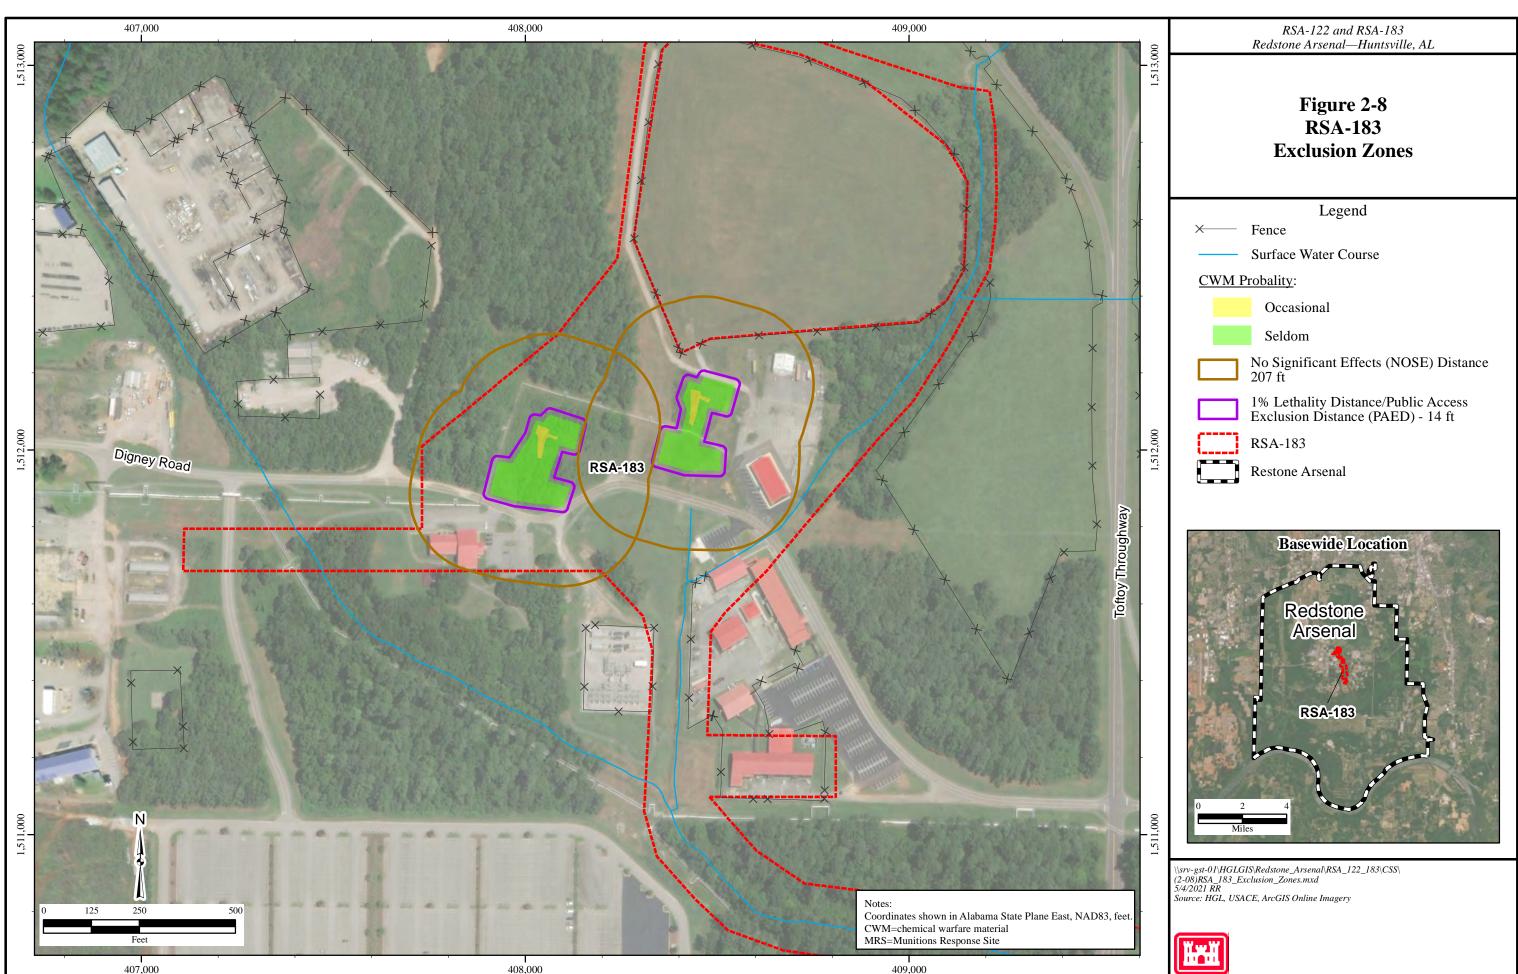

#### H1.2.2 RSA-183

RSA-183 encompasses approximately 157 acres of land in the central portion of RSA (Figure 1-1 of the CMI work plan). The site has been divided into two areas, the Plants Area (the northern 35 acres), where the Army manufactured the CA lewisite in two plants (Plants 1 and 2), and the Sinkhole Area, which encompasses a large (122 acres) sinkhole south of the Plants Area. In addition to Lewisite Plants 1 and 2, the Plants Area includes a former motor pool (Building 4381, post-lewisite manufacture), a former unit electrical substation, and a former chemical storage facility (Building 4496, post-lewisite manufacture). A north-south-trending drainage ditch exits the Plants Area.

The RSA-183 site encompasses approximately 157 acres of land in the central portion of RSA (Figure 1-3 of the CMI work plan), a small portion of which (Plants Area) is where the Army manufacture the CA lewisite. The Plants Area currently includes two small tracts, totaling 0.1 acre, that have a CWM probability designation of "Occasional" and areas surrounding the "Occasional" areas that have a CWM probability designation of "Seldom," which total approximately 1.2 acres (Figure 2-14 of the CMI work plan). None of the cleanup actions to date have reduced the CWM probabilities. The UXO probability for RSA-183 is "None."