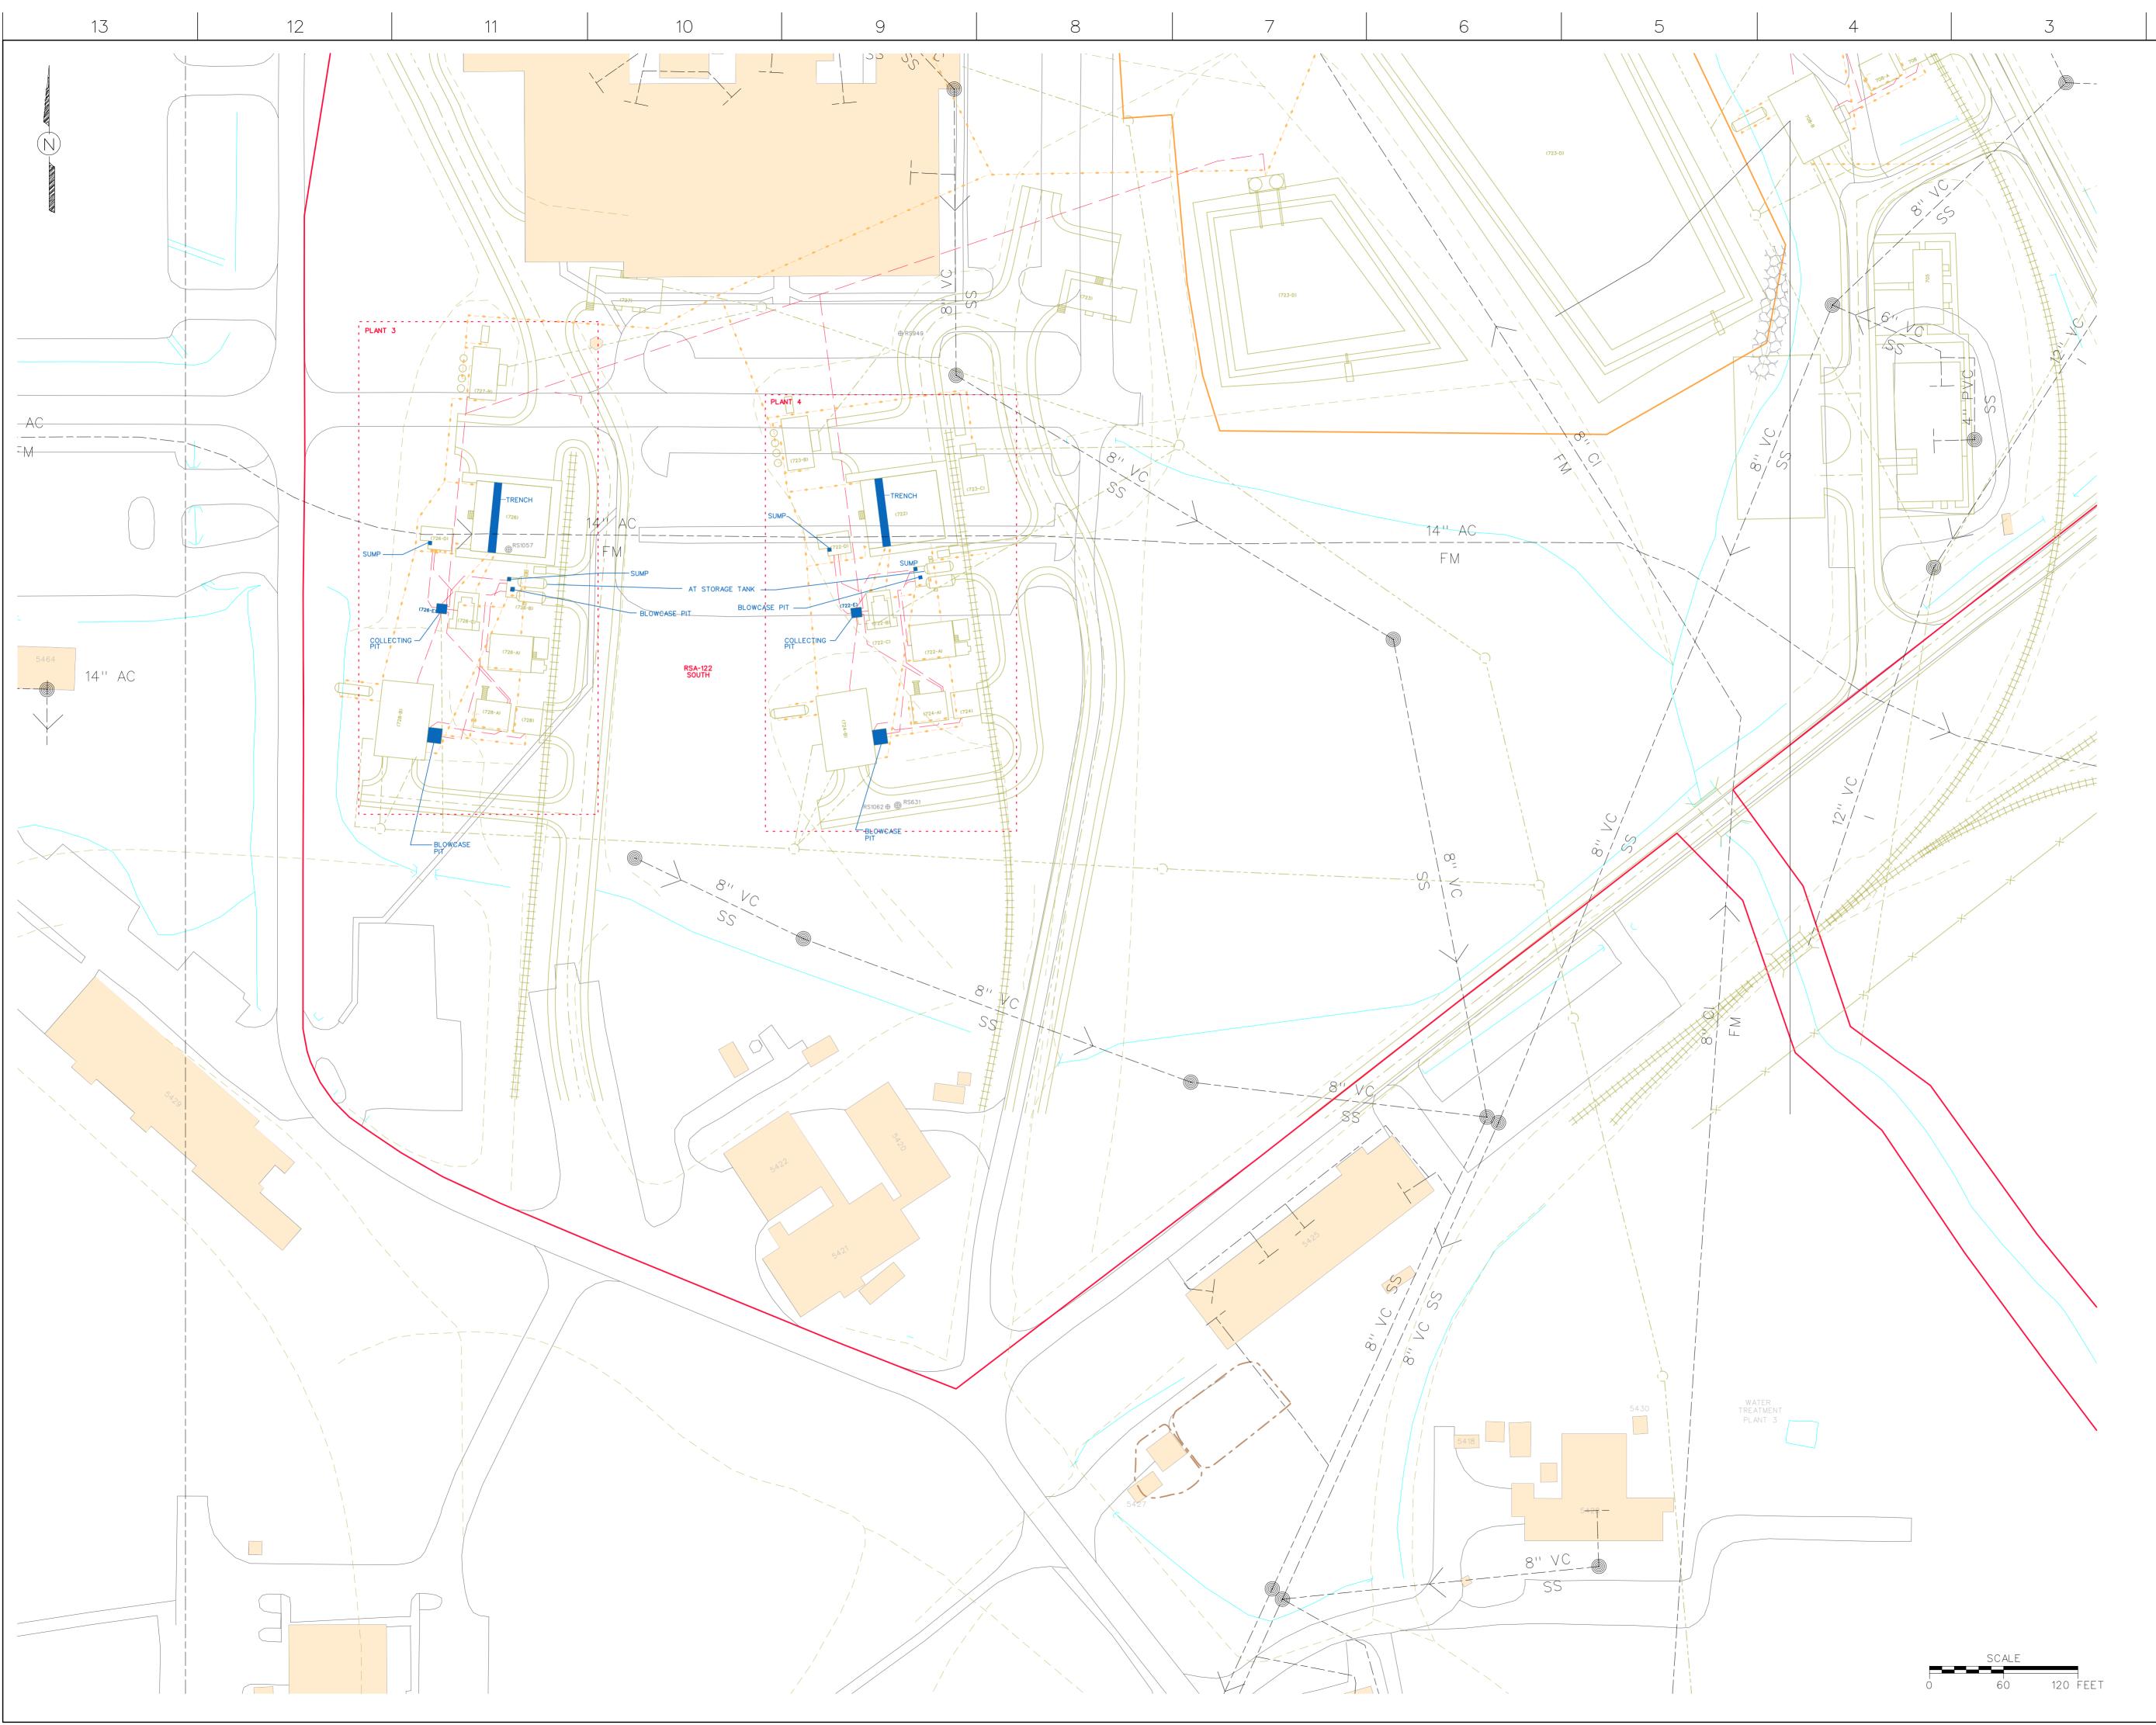

#### H1.2.1 RSA-122

RSA-122 is included in Operable Unit 6 and consists of an approximately 42-acre area located in the central portion of RSA that was the former site of lewisite manufacturing operations. This area is located just west of Patton Road, north of Viper Road, south of Metrology Drive, and east of Jungerman Road (Figure 1-1 of the CMI work plan). RSA-122 consists of an area formerly occupied by plants that manufactured the chemical agent (CA) lewisite and its raw materials. RSA-056 and RSA-139 are located within the RSA-122 site boundary and consist of the waste disposal ponds built to contain waste material generated from the production of lewisite. The present RSA-122 boundary encompasses all the areas where surface media (soil, surface water, and sediments) are known or suspected to be contaminated due to manufacturing operations at the former lewisite plants.

Investigations are complete at RSA-033 (Shaw, 2004a; Alabama Department of Environmental Management [ADEM], 2008), RSA-043 (A.T. Kearney, Inc., 1989; Geraghty and Miller, Inc., 1991; ADEM, 2008), RSA-044 (Shaw, 2004b; ADEM, 2008), and RSA-127 (Shaw, 2005a,b; ADEM, 2008), and these sites are currently listed in Table VI.3 of the Alabama Hazardous Wastes Management and Minimization Act Permit (hereinafter specified as the Permit) (ADEM, 2021) for RSA as SWMUs requiring no further action. Investigations are also complete at RSA-056 and RSA-139 and interim remedial actions (RA) (e.g., placing soil covers over the waste ponds) were conducted in 1995 and 2001 (Shaw, 2003; 2004c). RSA-056 and RSA-139 are listed on Table VI.6 of the RSA Permit as SWMUs requiring a CMI work plan (ADEM, 2021). The CMI work plan for RSA-056 and RSA-139 (Aptim Federal Services, LLC [APTIM], 2018a) has received ADEM concurrence and was included in the Permit (ADEM, 2021); corrective measure tasks planned at RSA-056/RSA-139 include implementation of land-use controls and long-term groundwater monitoring.