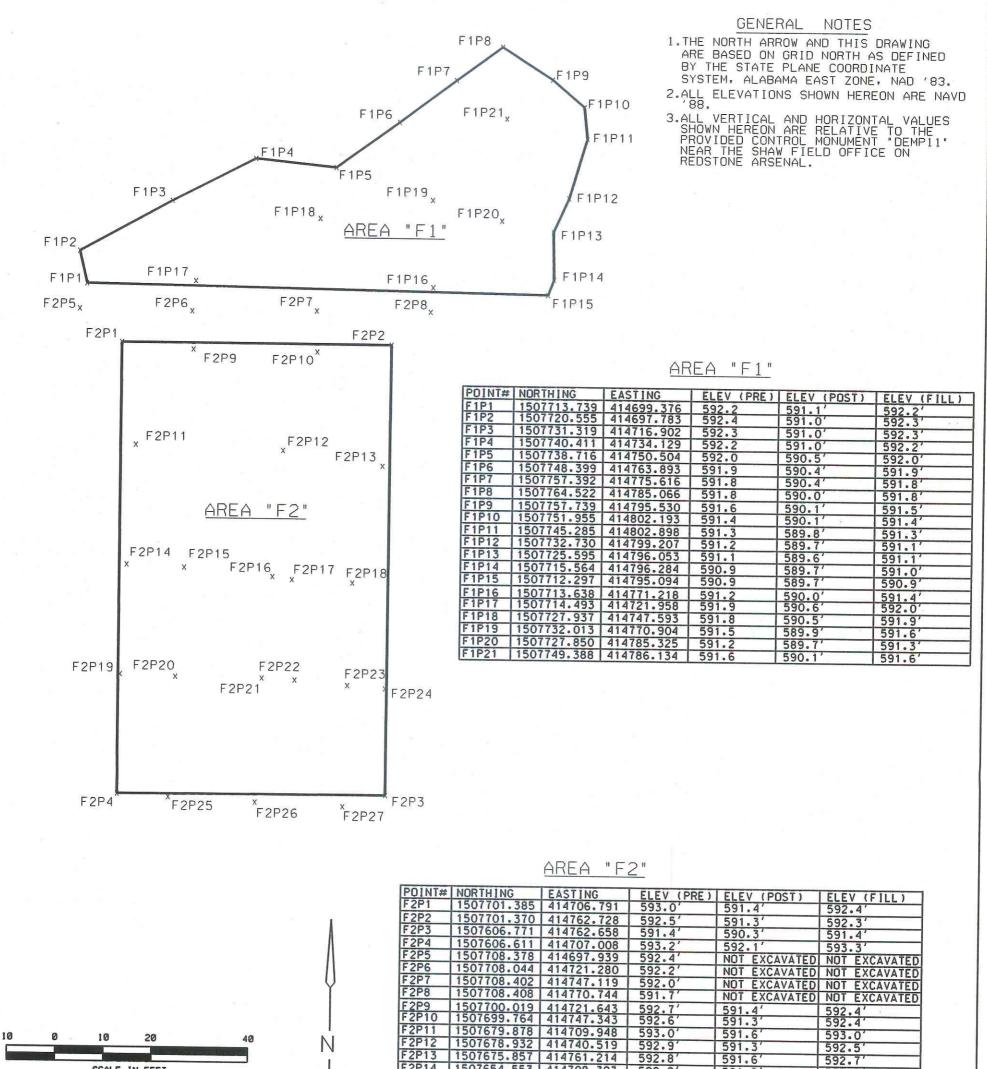

|                                                                                 | ENGINEERING SURVEYING                                                       |
| URE WAS NOT GREATER THAN<br>10,000 .                                                                         |                                                                                 | 1218 CHURCH STREET 1-256-533-7<br>HUNTSVILLE, ALABAMA 35801 FAX 1-256-533-7 |
|                                                                                                              |                                                                                 |                                                                             |

...\Survey\1366SR AREA E.dgn 10/3/2011 10:27:14 AM



SCALE IN FEET 1" . 20

F2P13 1507675.857 414761.214 F2P14 1507654.553 414708.393 F2P15 1507654.007 414720.319

F2P16

592.9

592.8

592.2

591.8

591.7

591.2

593.1

592.7

592.6



1507652.263 414738.661

..\Survey\1366SR AREA F.dgn 10/3/2011 10:47:57 AM





| POINT# | the same same and the same same same same same same same sam | EASTING    | ELEV (PRE) | ELEV (POST) | ELEV (FILL) |
|--------|--------------------------------------------------------------|------------|------------|-------------|-------------|
| GP1    | 1507369.552                                                  | 414746.511 | 591.1      | 590.1       | 591.1       |
| GP2    | 1507358.950                                                  | 414779.261 | 590.8      | 589.8       | 590.8       |
| GP3    | 1507356.632