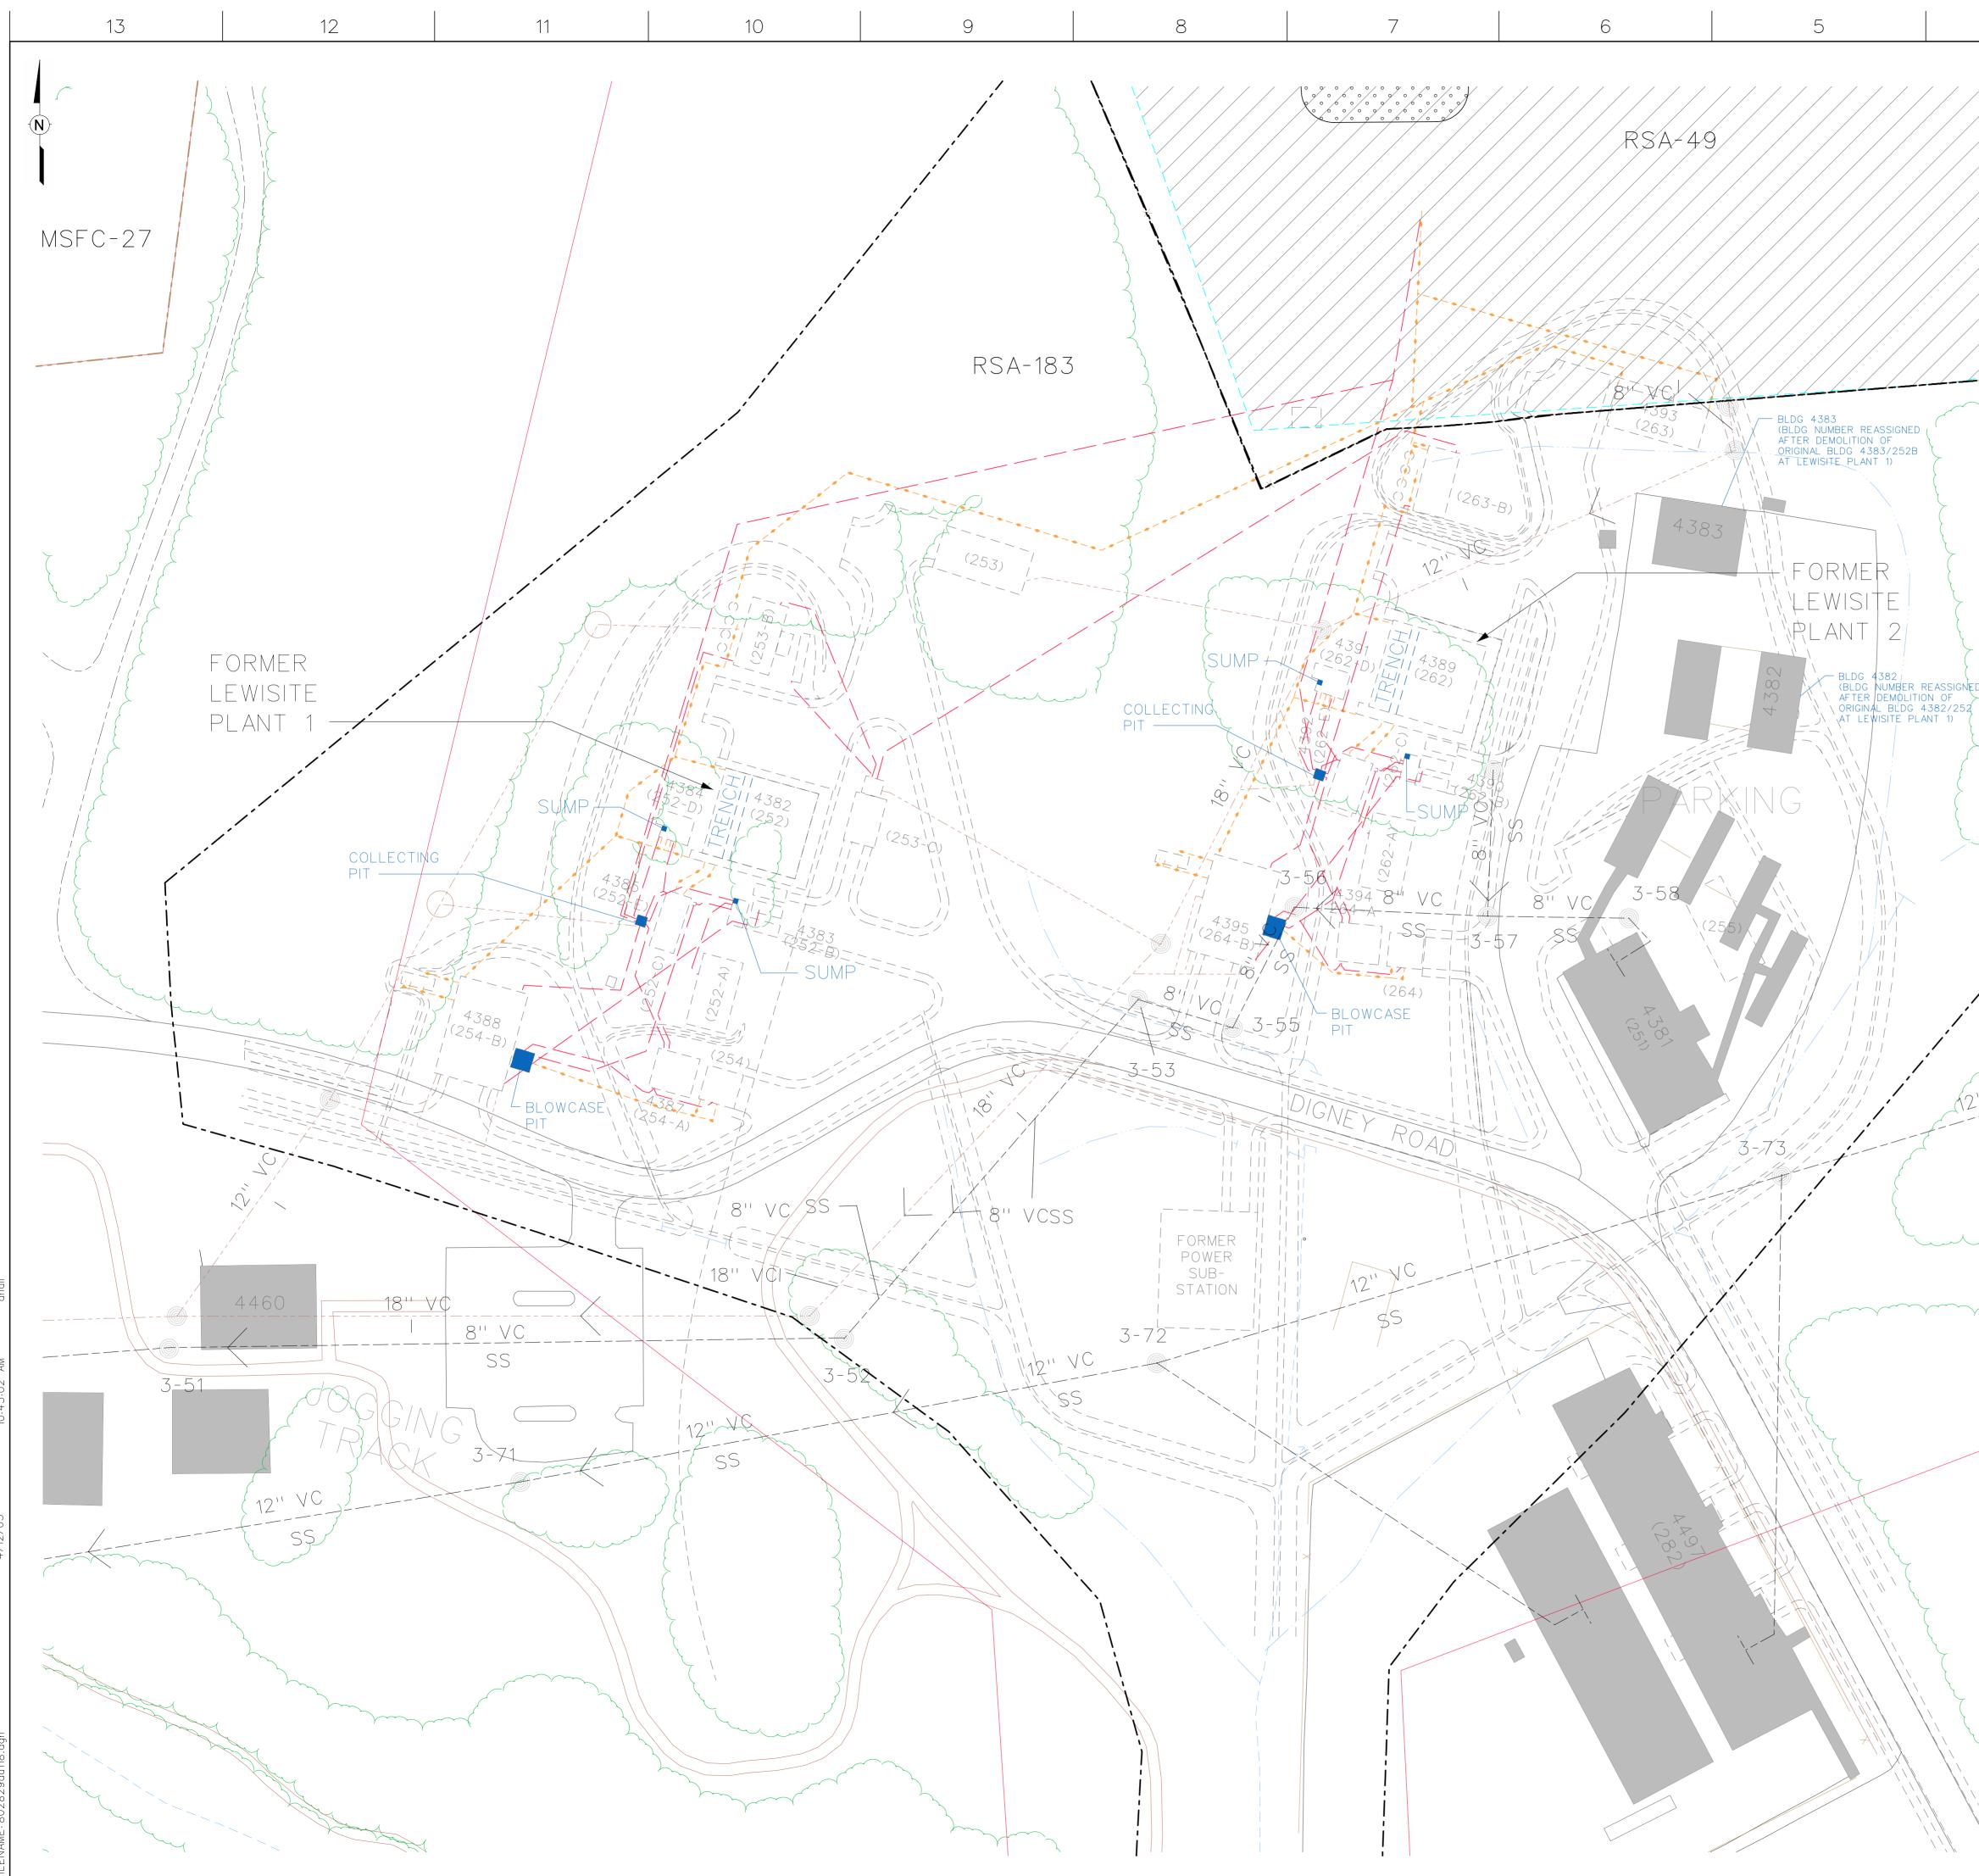

#### H1.2.2 RSA-183

RSA-183 encompasses approximately 157 acres of land in the central portion of RSA (Figure 1-1 of the CMI work plan). The site has been divided into two areas, the Plants Area (the northern 35 acres), where the Army manufactured the CA lewisite in two plants (Plants 1 and 2), and the Sinkhole Area, which encompasses a large (122 acres) sinkhole south of the Plants Area. In addition to Lewisite Plants 1 and 2, the Plants Area includes a former motor pool (Building 4381, post-lewisite manufacture), a former unit electrical substation, and a former chemical storage facility (Building 4496, post-lewisite manufacture). A north-south-trending drainage ditch exits the Plants Area.

Also within the Plants Area are two separate environmental sites: RSA-049 (Capped Arsenic Waste Lagoons - West, Area F) and MSFC-052e (Portion of Industrial Sewer East of MSFC Property). RSA-049 occupies approximately 12.5 acres within the 35-acre Plants Area (Figure 1-2 of the CMI work plan) and, during the period of lewisite manufacture, was an unlined pond used to dispose of arsenic-contaminated wastes generated from operations at Plants 1 and 2. After lewisite manufacturing ceased, the RSA-049 pond was used for rubble disposal until its closure in 1977. RSA-049 was closed by covering and capping the pond area and seeding the area with grass and trees (Shaw, 2007a). RSA-049 is currently listed on Table VI.6 of the Alabama Hazardous Wastes Management and Minimization Act Permit (ADEM, 2021), indicating that groundwater beneath RSA-049 is to be included with the investigation and/or remediation conducted as part of the RSA-148 groundwater unit. However, no further actions for soil are required for this site. Semiannual groundwater monitoring is ongoing at RSA-049 to confirm that the multilayer cap constructed over RSA-049 continues to perform as designed by minimizing infiltration to groundwater and the potential leaching of contaminants from soil to groundwater within the former landfill (APTIM, 2018b).

MSFC-052e is identified in the NASA Appendix A to the Federal Facilities Agreement Site Management Plan, FY 2017 (NASA, 2017) as the "Portion of Industrial Sewer East of Eastern MSFC/RSA Boundary" that serviced former Lewisite Plants 1 and 2 (RSA-183 Plants Area) (CH2M Hill, 2009). MSFC-052e is currently listed on Table VI.3 of the Permit (ADEM, 2021) as a SWMU requiring no further action. The site is considered a daughter site to RSA-183, and the Army has accepted responsible for that portion of the industrial sewer beneath RSA-183 (Figure 1-2 of the CMI work plan).

The following sites are adjacent to the RSA-183 Plants Area:

- MSFC-027, Inactive (M-1) Waste Accumulation Area
- MSFC-034, Former Chemical Production Area.

MSFC-027 is a 24-acre site located west of the RSA-183 Plants Area (Figure 1-2 of the CMI work plan). This site was utilized for bulk aboveground storage of fuel oil and ethanol, supporting the production of ethylene gas used in the manufacturing of the CA mustard in 1943. Investigation of MSFC-027 is complete, with Resource Conservation and Recovery Act facility investigation (RFI) concurrence being received from ADEM in August 2014. A CMI work plan (CB&I Federal Services LLC [CB&I], 2016) received ADEM concurrence, and corrective measures for soil were completed in July 2018. The CMI report (APTIM, 2019) received ADEM concurrence in a letter dated August 16, 2019. The site is currently listed in Section VIII.C as no further action required for surface media (i.e., surface soil, subsurface soil, surface water, sediment, spring water, and soil vapor). The groundwater shall be investigated and/or remediated as part of MSFC.

MSFC-034 is a 54-acre former chemical (mustard) production and filling area located west of the RSA-183 Plants Area (Figure 1-2 of the CMI work plan). MSFC-034 facilities were used for mustard agent manufacturing and projectile filling. The site is currently listed on Table VI.2 of the Permit as a SWMU requiring an RFI (ADEM, 2021), which is currently ongoing; the Army is responsible for soil and groundwater cleanup at MSFC-034.

Surface water at the RSA-183 Plants Area flows with topography to constructed ditches in the southern and eastern portions of the site (Shaw, 2007c). These shallow, grass-lined ditches discharge to the main drainage feature flowing to the south, past Fowler Road. The main drainage feature south of the Plants Area coincides with the surface expression of a large, trough-like, north-south-trending sinkhole. The sinkhole, approximately 8 feet in depth, becomes inundated during wetter months and holds water that eventually drains/infiltrates into the subsurface karst features. Several smaller engineered drainage ditches discharge into the main north-south-trending drainage feature.

The RSA-183 site encompasses approximately 157 acres of land in the central portion of RSA (Figure 1-3 of the CMI work plan), a small portion of which (Plants Area) is where the Army manufacture the CA lewisite. The Plants Area currently includes two small tracts, totaling 0.1 acre, that have a CWM probability designation of "Occasional" and areas surrounding the "Occasional" areas that have a CWM probability designation of "Seldom," which total approximately 1.2 acres (Figure 2-14 of the CMI work plan). None of the cleanup actions to date have reduced the CWM probabilities. The UXO probability for RSA-183 is "None."