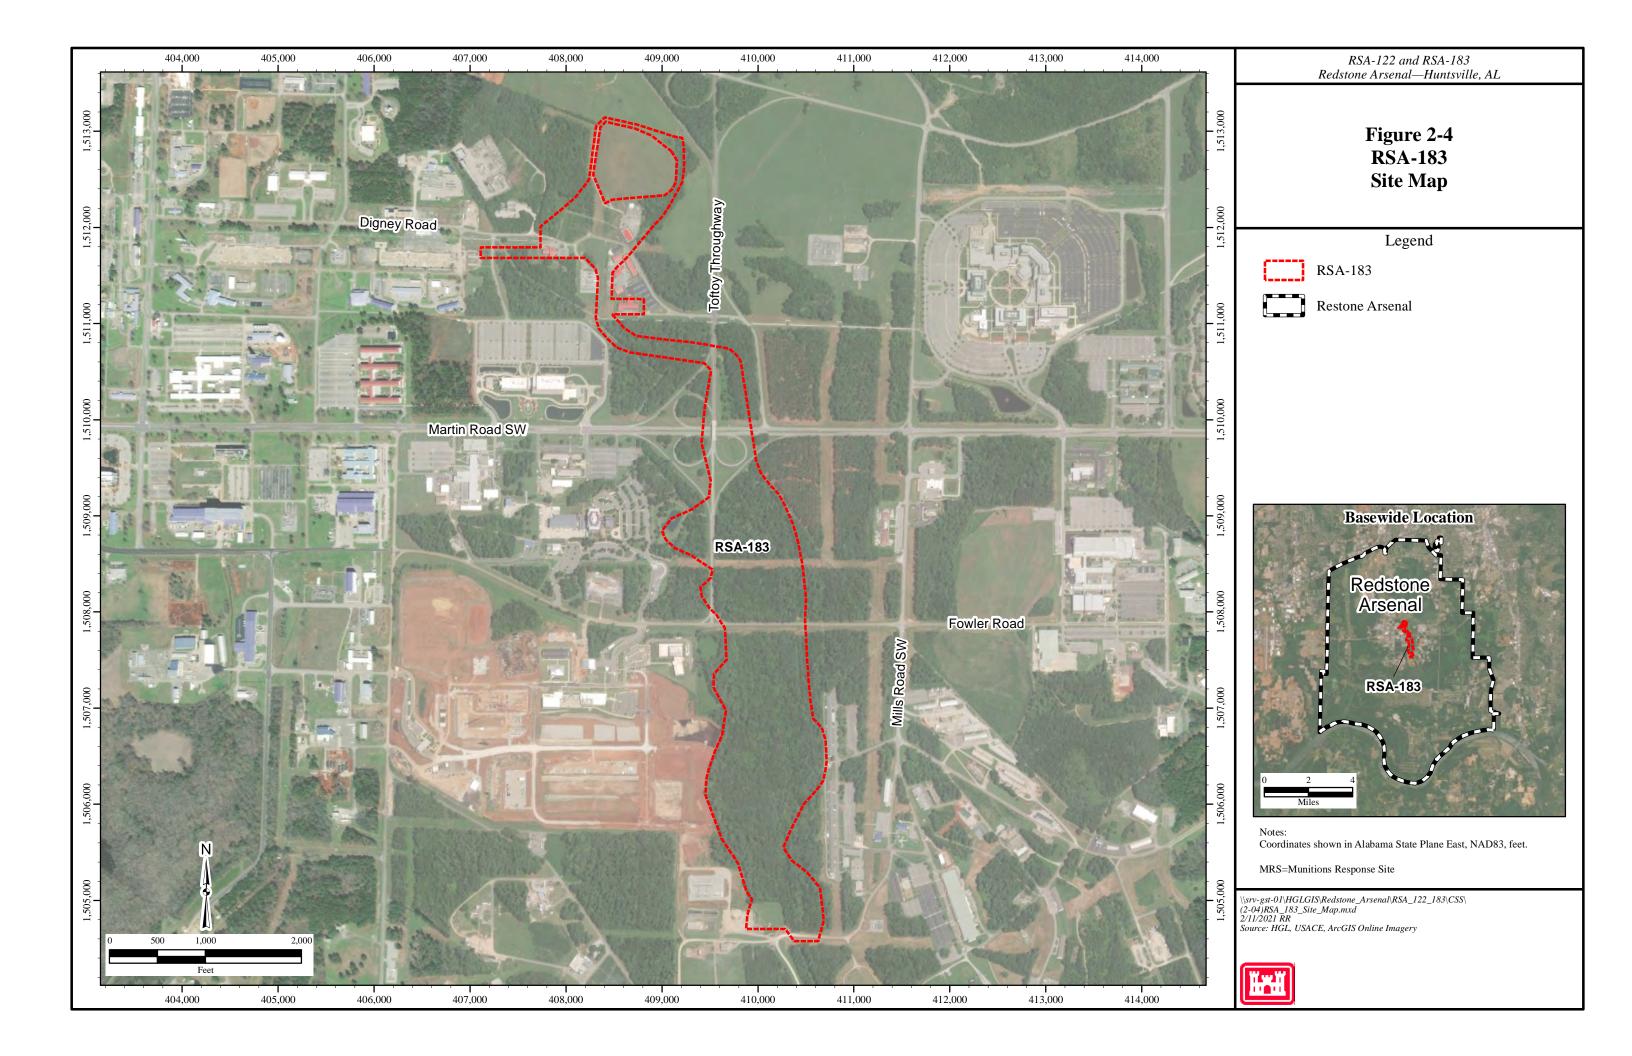

#### H1.2.2 RSA-183

RSA-183 encompasses approximately 157 acres of land in the central portion of RSA (Figure 1-1 of the CMI work plan). The site has been divided into two areas, the Plants Area (the northern 35 acres), where the Army manufactured the CA lewisite in two plants (Plants 1 and 2), and the Sinkhole Area, which encompasses a large (122 acres) sinkhole south of the Plants Area. In addition to Lewisite Plants 1 and 2, the Plants Area includes a former motor pool (Building 4381, post-lewisite manufacture), a former unit electrical substation, and a former chemical storage facility (Building 4496, post-lewisite manufacture). A north-south-trending drainage ditch exits the Plants Area.

Surface water at the RSA-183 Plants Area flows with topography to constructed ditches in the southern and eastern portions of the site (Shaw, 2007c). These shallow, grass-lined ditches discharge to the main drainage feature flowing to the south, past Fowler Road. The main drainage feature south of the Plants Area coincides with the surface expression of a large, trough-like, north-south-trending sinkhole. The sinkhole, approximately 8 feet in depth, becomes inundated during wetter months and holds water that eventually drains/infiltrates into the subsurface karst features. Several smaller engineered drainage ditches discharge into the main north-south-trending drainage feature.