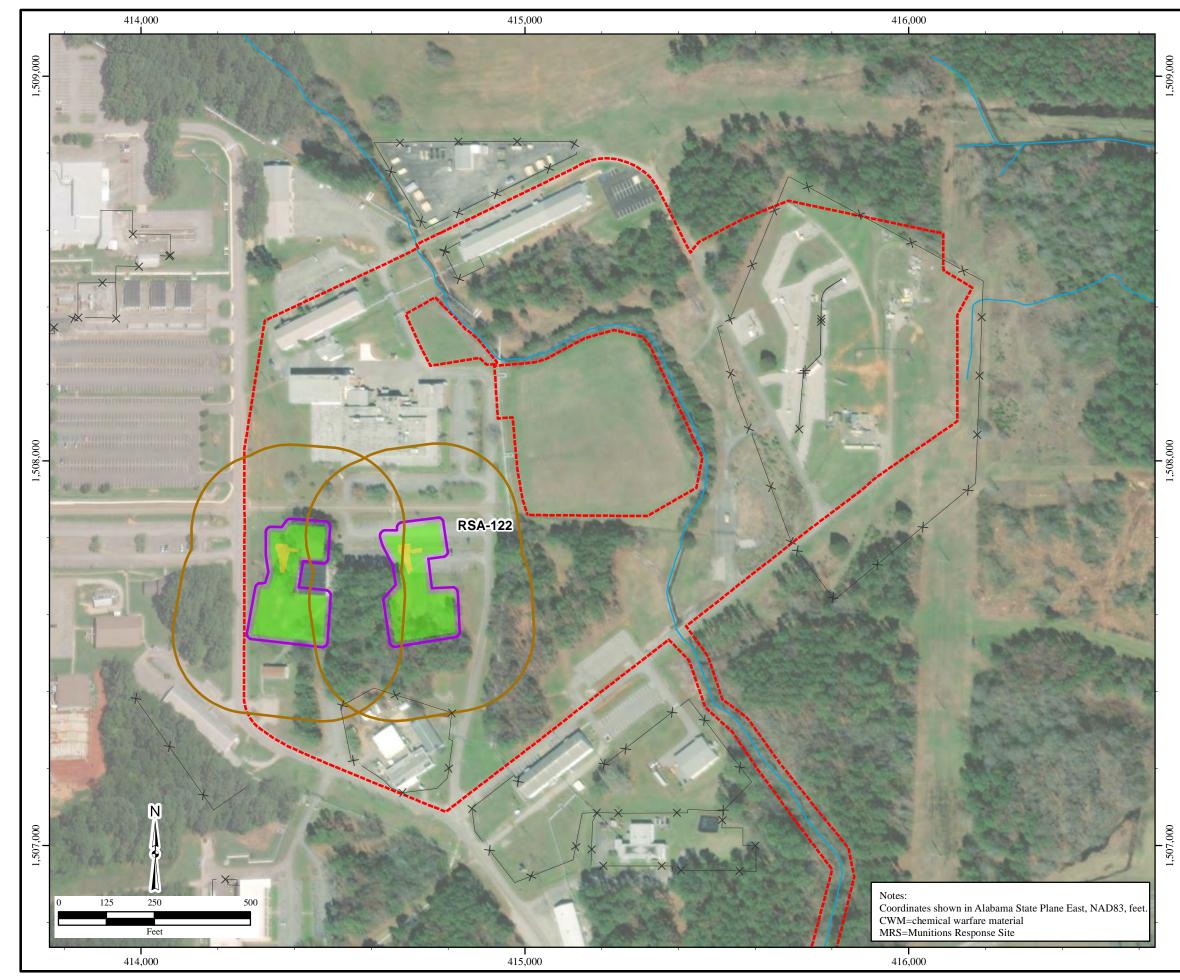

The site encompasses approximately 42 acres of land in the central portion of RSA (Figure 1-1 of the CMI work plan) where the Army manufactured the CA lewisite. Of those 42 acres, approximately 0.1 acre has a chemical warfare materiel (CWM) probability designation of "Occasional," and 1.5 acres have a CWM probability designation of "Seldom" (Figure 2-13 of the CMI work plan). None of the cleanup actions to date have reduced the CWM probabilities. The unexploded ordnance (UXO) probability for RSA-122 is "None."